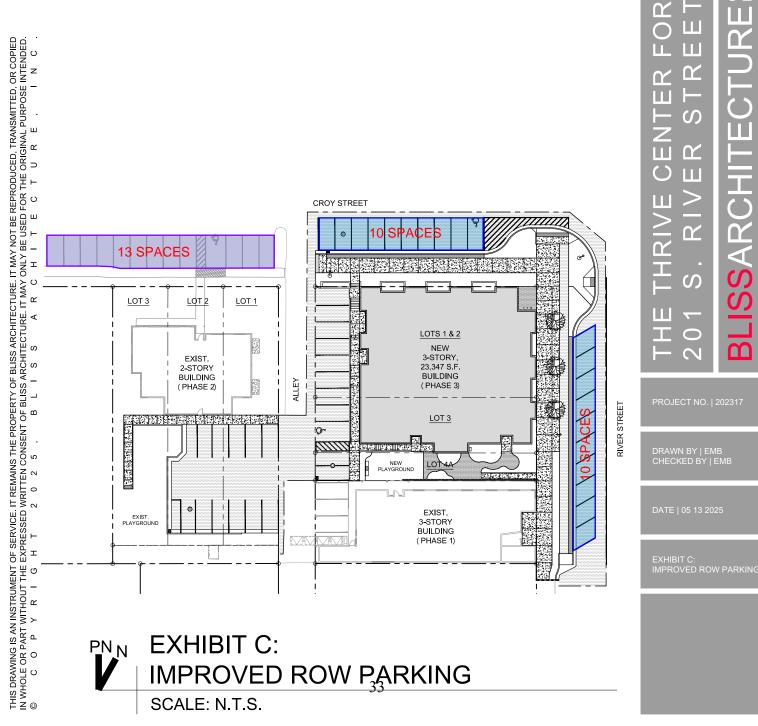

4. **IMPROVED RIGHT-OF-WAY PARKING**. The ADVOCATES shall improve right-of-way parking as required by the Development as set forth on **Exhibit C**, attached hereto and incorporated herein by this reference (hereafter the "Improved ROW Parking"). The Improved ROW Parking may be utilized by The ADVOCATES, but shall

not be exclusive to The ADVOCATES, nor its successors or assigns. The Improved ROW Parking to be utilized nonexclusively by The ADVOCATES includes those as set forth in **Exhibit C**, attached hereto.

**3. MAINTENANCE.** The ADVOCATES shall maintain the thirteen (13) spaces of Improved ROW Parking, as described in **Exhibit C**, unless terminated pursuant to the terms provided herein. In exchange, the ADVOCATES will not be subject to the winter parking provisions outlined in Hailey's Municipal Code for said 13 spaces.

 $\bigcirc$ 

н Ш

Exhibit C: Improved ROW Parking

O | 126 S MAIN ST | SUITE B1 | HAILEY | IDAHO P | 208-721-7424 | W | BLISSARCHITECTURE.COM  $\bigcirc$ DAH ン Ш Т н Ш Ŷ し し **SSARCHITE** ന

**(**)

EALIN

Т

ల