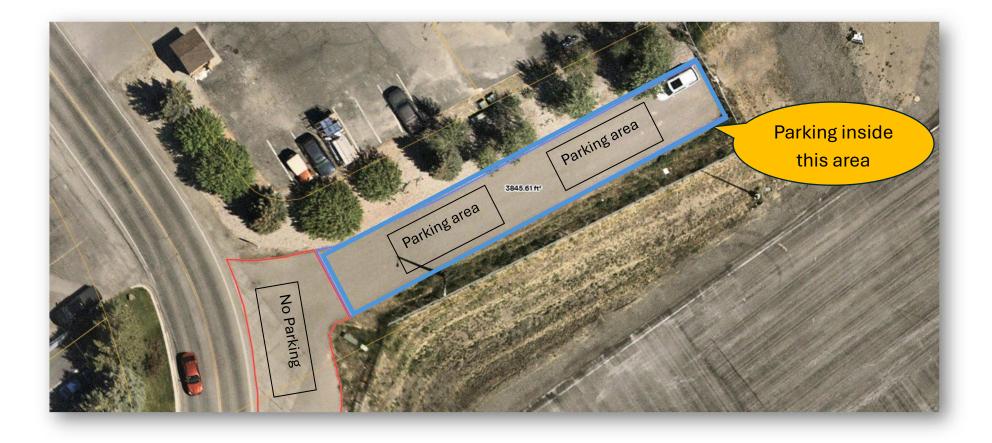

WHEREAS, Lessor owns real property located within the Friedman Park Subdivision, Hailey, Idaho, adjacent to lots 1 & 2, Block 2, of said subdivision, as more specifically delineated on the Exhibit A, (consisting or the Plat thereof, and GIS generated images depicting the leased premises), currently developed as a paved access lane to the Friedman Memorial Airport from Airport Way. The Lessee operates a rental car business on private property adjacent to the real property in question. The Lessee wishes to utilize the real property for parking overflow vehicles for rent during the peak tourist seasons, Summer and Winter, and Lessor desires to maintain access way while generating revenue allowing said overflow, parking on the terms and conditions provided herein. The real property in question is otherwise unused and therefore underutilized. The Lessee will lease to the lessor the lot, as depicted on attached **Exhibit "A"** ("Premises"), and

C. Lessor owns real property located within the Friedman Park Subdivision, Hailey, Idaho, adjacent to lots 1 & 2, Block 2, of said subdivision, as more specifically delineated on the Exhibit A, (consisting or the Plat thereof, and GIS generated images depicting the leased premises), currently developed as a paved access lane to the Friedman Memorial Airport from Airport Way. The Lessee operates a rental car business on private property adjacent to the real property in question. The Lessee wishes to utilize the real property for parking overflow vehicles for rent during the peak tourist seasons, Summer and Winter, and Lessor desires to maintain access way while generating revenue allowing said overflow, parking on the terms and conditions provided herein. The real property in question is otherwise unused and therefore underutilized. The Lessee will lease to the lessor the lot, as depicted on attached **Exhibit "A"** ("Premises").