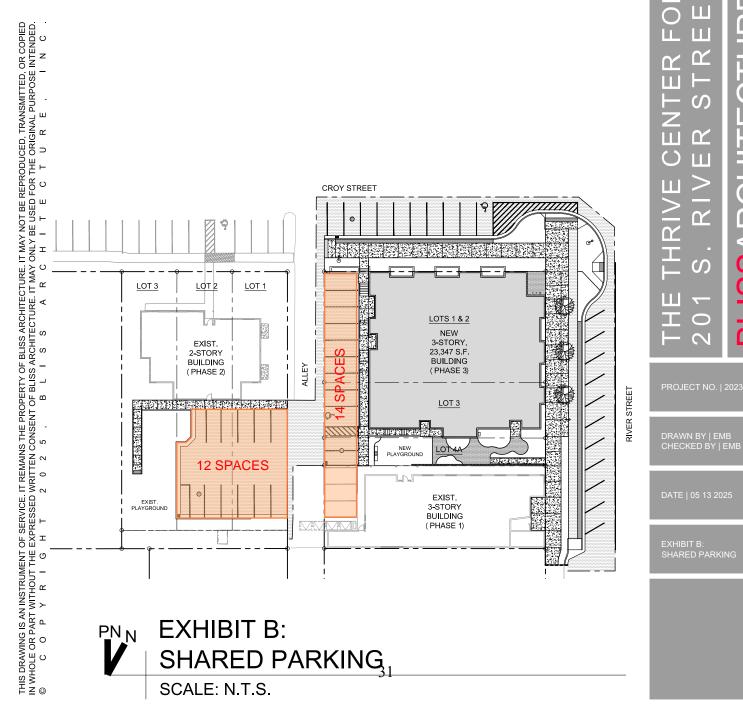

**3. SHARED PARKING**. The ADVOCATES shall improve parking as required for the Development as set forth on **Exhibit B**, attached hereto and incorporated herein by this reference (hereafter "Shared Parking"). Shared Parking shall be utilized and shared between the Development as part of the Development.

**3. MAINTENANCE.** The ADVOCATES shall maintain the thirteen (13) spaces of Improved ROW Parking, as described in **Exhibit C**, unless terminated pursuant to the terms provided herein. In exchange, the ADVOCATES will not be subject to the winter parking provisions outlined in Hailey's Municipal Code for said 13 spaces.

 $\bigcirc$ 

Ц.,

Exhibit B: Shared Parking