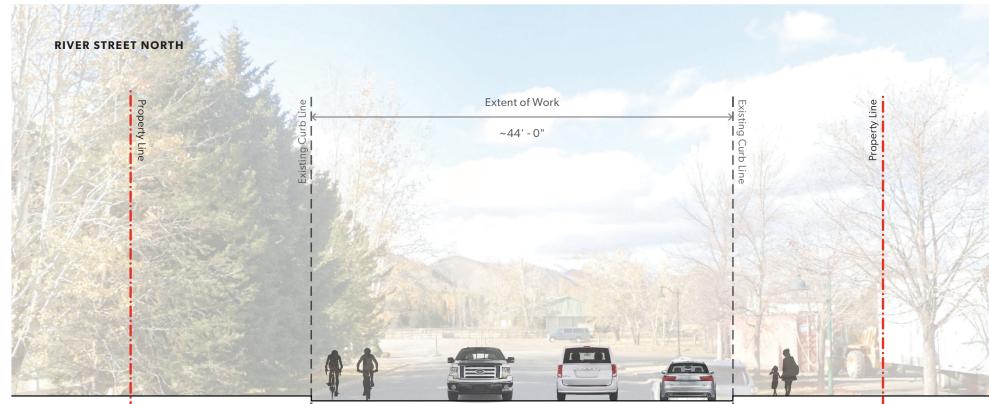

e Bike Path







|           | T        |          |          |         |           |          |           |
|-----------|----------|----------|----------|---------|-----------|----------|-----------|
|           |          |          |          |         | Two-Way   |          |           |
| Landscape | Parallel | Travel   | Travel   |         | Separated |          | Landscape |
| Buffer    | Parking  | Lane     | Lane     | Buffer  | Bike Lane | Sidewalk | Buffer    |
| ~18' - 0" | 10' - 0" | 11' - 0" | 11' - 0" | 3' - 0" | 8' - 0"   | ~8' - 0" | ~8' - 0"  |
|           |          | ROW      | ,        |         |           |          |           |
|           |          | ~78'-(   | <u> </u> |         |           |          |           |





OPTION 2 Dual to West Side Bike Path







|                     | 1                                   |         |                |                |                     |          |                     |  |  |
|---------------------|-------------------------------------|---------|----------------|----------------|---------------------|----------|---------------------|--|--|
|                     |                                     |         |                |                |                     | Í        |                     |  |  |
| Landscape<br>Buffer | Two-Way<br>Separated<br>Bike Lane B | Buffer  | Travel<br>Lane | Travel<br>Lane | Parallel<br>Parking | Sidewalk | Landscape<br>Buffer |  |  |
| ~18' - 0"           | 8'-0" 3                             | s' - 0" | 11' - 0"       | 11' - 0"       | 10' - 0"            |