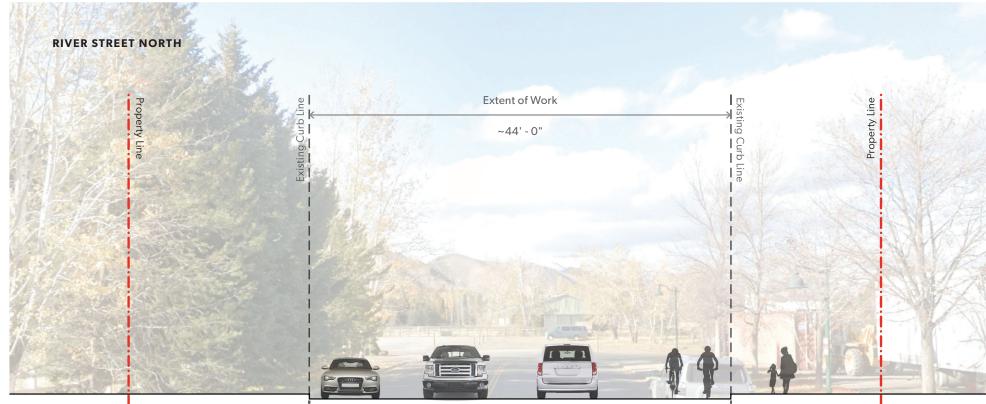

ete and more information will be presented at the meeting.

# **RECOMMENDATION FROM APPLICABLE DEPARTMENT HEAD:**

The Street Division Manager and Public Works Director recommend that if the existing conditions are to be revised, that Option 1 with the pathway along the east side of River Street be selected. There is no funding allocated to this modification, so a funding source would need to be identified. The URA may wish to make a recommendation to the City Council which includes URA funding.

\_\_\_\_\_

## ACTION OF THE HAILEY URBAN RENEWAL BOARD:

Date \_\_\_\_\_

Administrative Assistant\_\_\_\_\_

\_\_\_\_\_

#### **RIVER STREET NORTH**



**OPTION 1 (PREFERRED)** East Side Bike Path

**OPTION 2** Dual to West Side Bike Path



EXISTING CONDITION



OPTION 1 East Side Bike Path







|           | T        |          |          |         |           |          |           |
|-----------|----------|----------|----------|---------|-----------|----------|-----------|
|           |          |          |          |         | Two-Way   |          |           |
| Landscape | Parallel | Travel   | Travel   |         | Separated |          | Landscape |
| Buffer    | Parking  | Lane     | Lane     | Buffer  | Bike Lane | Sidewalk | Buffer    |
| ~18' - 0" | 10' - 0" | 11' - 0" | 11' - 0" | 3' - 0" | 8' - 0"   | ~8' - 0" | ~8' - 0"  |
|           |          | ROW      | ,        |         |           |          |           |
|           |          | ~78'-(   | <u> </u> |         |           |          |           |





OPTION 2 Dual to West Side Bike Path







|