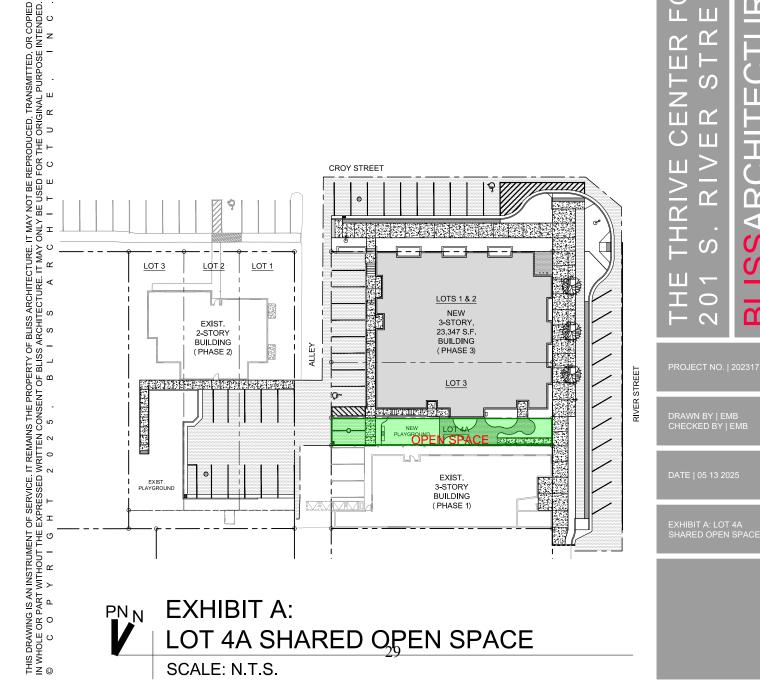

E. In order to meet the open space requirements of the City, and associated with the Development, the ADVOCATES agree to maintain the Lot 4A: Open Space Property as a fifteen (15) foot wide open space parcel on the north side of the 211 South River Street Property as a project amenity in perpetuity to support its nonprofit purpose.

2. SHARED OPEN SPACE. The ADVOCATES shall maintain Lot 4A: Shared Open Space Property, the improved open space parcel, as required for the Development as set forth on Exhibit A, attached hereto. The Lot 4A: Shared Open Space Property shall be utilized and shared between the entire Development and shall be a project amenity in perpetuity as part of the Development.

Exhibit A: Lot 4A: Shared Open Space