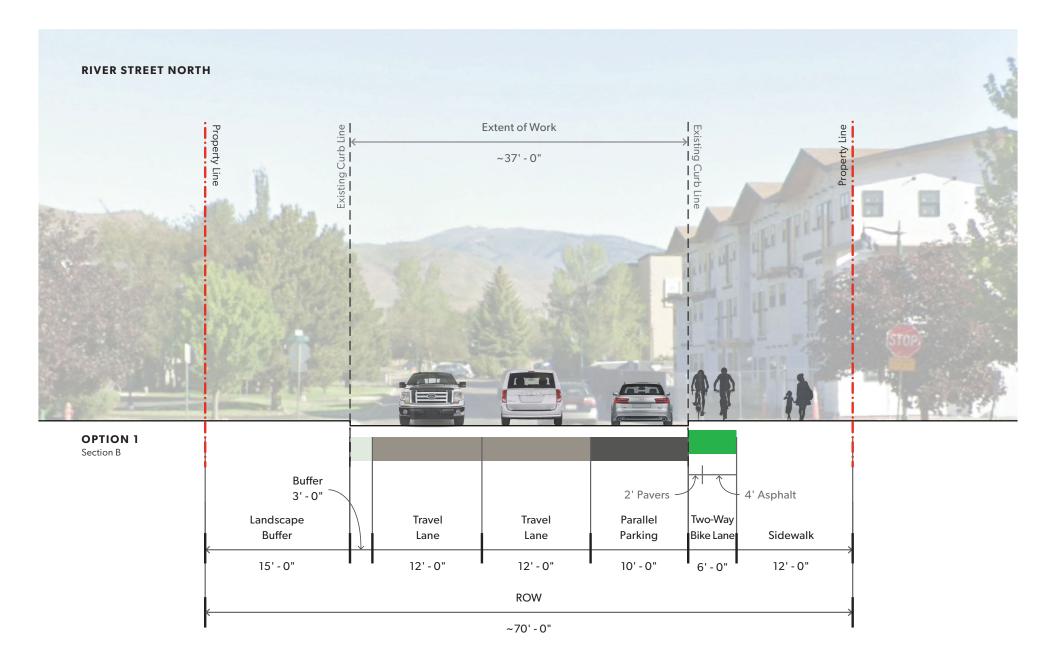

h



EXISTING CONDITION



OPTION 1 East Side Bike Path







|           | T        |          |          |         |           |          |           |
|-----------|----------|----------|----------|---------|-----------|----------|-----------|
|           |          |          |          |         | Two-Way   |          |           |
| Landscape | Parallel | Travel   | Travel   |         | Separated |          | Landscape |
| Buffer    | Parking  | Lane     | Lane     | Buffer  | Bike Lane | Sidewalk | Buffer    |
| ~18' - 0" | 10' - 0" | 11' - 0" | 11' - 0" | 3' - 0" | 8' - 0"   | ~8' - 0" | ~8' - 0"  |
|           |          | ROW      | ,        |         |           |          |           |
|           |          | ~78'-(   | <u> </u> |         |           |          |           |





OPTION 2 Dual to West Side Bike Path







|                     | 1                                   |         |                |                |                     |          |                     |  |  |
|---------------------|-------------------------------------|---------|----------------|----------------|---------------------|----------|---------------------|--|--|
|                     |                                     |         |                |                |                     | Í        |                     |  |  |
| Landscape<br>Buffer | Two-Way<br>Separated<br>Bike Lane B | Buffer  | Travel<br>Lane | Travel<br>Lane | Parallel<br>Parking | Sidewalk | Landscape<br>Buffer |  |  |
| ~18' - 0"           | 8'-0" 3                             | s' - 0" | 11' - 0"