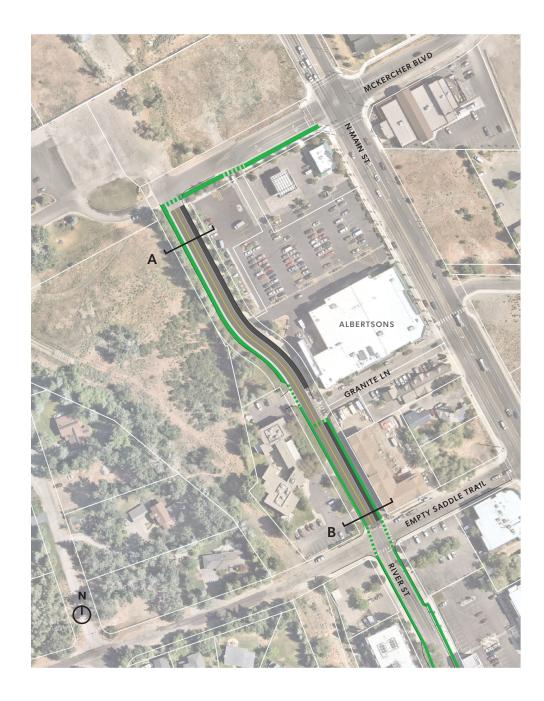

EXISTING CONDITION



OPTION 1 East Side Bike Path







|           | T        |          |          |         |           |          |           |
|-----------|----------|----------|----------|---------|-----------|----------|-----------|
|           |          |          |          |         | Two-Way   |          |           |
| Landscape | Parallel | Travel   | Travel   |         | Separated |          | Landscape |
| Buffer    | Parking  | Lane     | Lane     | Buffer  | Bike Lane | Sidewalk | Buffer    |
| ~18' - 0" | 10' - 0" | 11' - 0" | 11' - 0" | 3' - 0" | 8' - 0"   | ~8' - 0" | ~8' - 0"  |
|           |          | ROW      | ,        |         |           |          |           |
|           |          | ~78'-(   | <u> </u> |         |           |          |           |





OPTION 2 Dual to West Side Bike Path







|                     | 1                                   |         |                |                |                     |          |                     |  |  |
|---------------------|-------------------------------------|---------|----------------|----------------|---------------------|----------|---------------------|--|--|
|                     |                                     |         |                |                |                     | Í        |                     |  |  |
| Landscape<br>Buffer | Two-Way<br>Separated<br>Bike Lane B | Buffer  | Travel<br>Lane | Travel<br>Lane | Parallel<br>Parking | Sidewalk | Landscape<br>Buffer |  |  |
| ~18' - 0"           | 8'-0" 3                             | s' - 0" | 11' - 0"