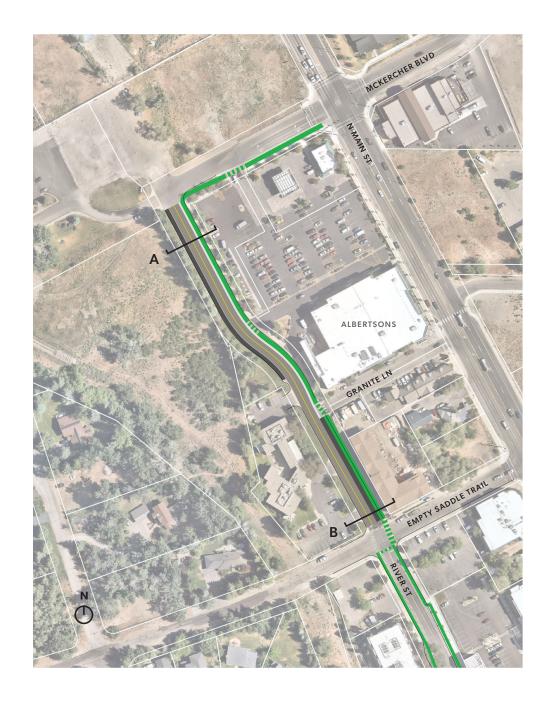

thway

Estimates are not yet complete and more information will be presented at the meeting.

# **RECOMMENDATION FROM APPLICABLE DEPARTMENT HEAD:**

The Street Division Manager and Public Works Director recommend that if the existing conditions are to be revised, that Option 1 with the pathway along the east side of River Street be selected. There is no funding allocated to this modification, so a funding source would need to be identified. The URA may wish to make a recommendation to the City Council which includes URA funding.

\_\_\_\_\_

## ACTION OF THE HAILEY URBAN RENEWAL BOARD:

Date \_\_\_\_\_

Administrative Assistant\_\_\_\_\_

\_\_\_\_\_

#### **RIVER STREET NORTH**



**OPTION 1 (PREFERRED)** East Side Bike Path

**OPTION 2** Dual to West Side Bike Path



EXISTING CONDITION



OPTION 1 East Side Bike Path







|           | T        |          |          |         |           |          |           |
|-----------|----------|----------|----------|---------|-----------|----------|-----------|
|           |          |          |          |         | Two-Way   |          |           |
| Landscape | Parallel | Travel   | Travel   |         | Separated |          | Landscape |
| Buffer    | Parking  | Lane     | Lane     | Buffer  | Bike Lane | Sidewalk | Buffer    |
| ~18' - 0" | 10' - 0" | 11' - 0" | 11' - 0" | 3' - 0" | 8' - 0"   | ~8' - 0" | ~8' - 0"  |
|           |          | ROW      | ,        |         |           |          |           |
|           |          | ~78'-(   | <u> </u> |         |           |          |           |





OPTION 2 Dual to West