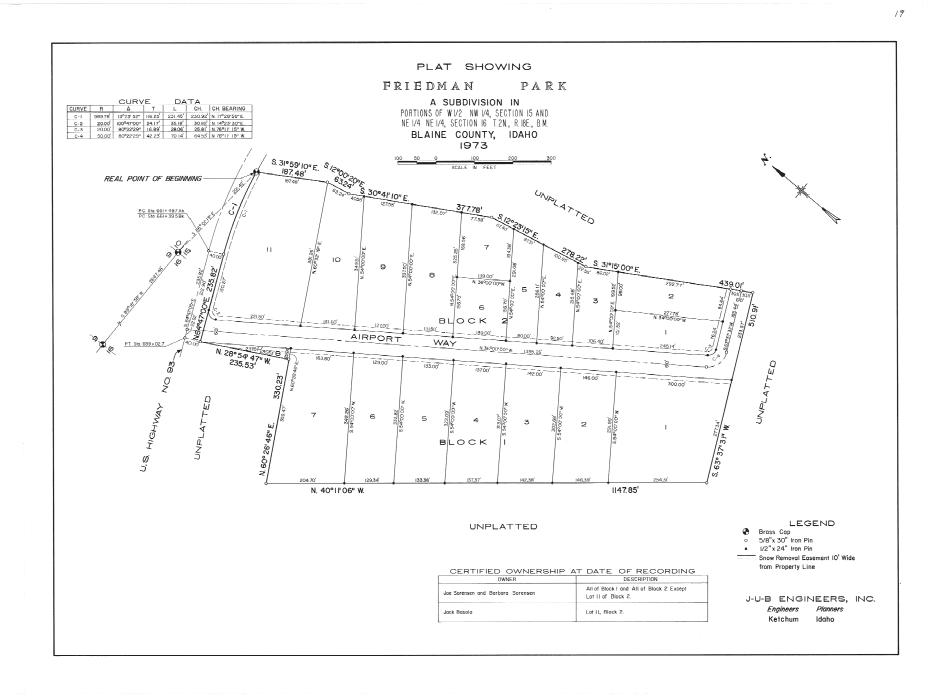

Beginning at a brass cap marking the Northwest corner of Section 15, T. 2 N, R. 18 E., B.M., Blaine County, Idaho; thence South 86° 01'13" East 291.42 feet to a brass cap marking the REAL POINT OF BEGINNING; thence along the following courses and distances to iron pins: South 31°59'10" East 187.48 feet; thence South 12° 00'20" East 63.24 feet; thence South 30° 41'10" East 377.78 feet; thence South 12° 23'15" East 278.22 feet; thence South 31° 15'00" East 439.01 feet; thence South 63° 37'31" West 510.91 feet; thence North 40° 11'06" West 1147.85 feet; thence North 60° 26'46" East 330.23 feet; thence North 28° 54'47" West 235.53 feet to a point on the Southeasterly right-of-way line of U.S. Highway No. 93, F.A.P. 122-D, marking a point 40.00 feet right of P.T. Station 659+027; thence North 64° 47'00" East 235.82 feet along the said Southeasterly right-of-way line of U.S. Highway No. 93 to a point of curve 40.00 feet right of P.C. Stations 661+39.5 back and 661+49.7 ahead; thence Northeasterly 231.45 feet along a curve to the right, and along said Southeasterly right-of-way line of U.S. Highway No. 93, said curve having a central angle of 13° 23' 52", a radius of 989.78 feet, tangents of 116.25 feet and a long chord of 230.92 feet bearing North 71° 28'56" East to the point of beginning, comprising 19.20 acres, more or less.

The streets as shown on this plat of Friedman Park are hereby dedicated to the use of the public, and the easements indicated on said plat are not dedicated to the public but the right to use said easements is hereby reserved for public utilities and for any other uses as designated hereon and no permanent structures are to be erected within the lines of said easements