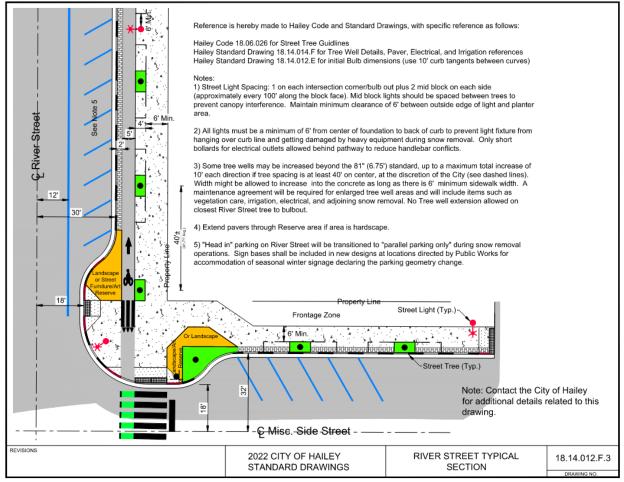

**3. MAINTENANCE.** The ADVOCATES shall maintain the thirteen (13) spaces of Improved ROW Parking, as described in **Exhibit C**, unless terminated pursuant to the terms provided herein. In exchange, the ADVOCATES will not be subject to the winter parking provisions outlined in Hailey's Municipal Code for said 13 spaces.