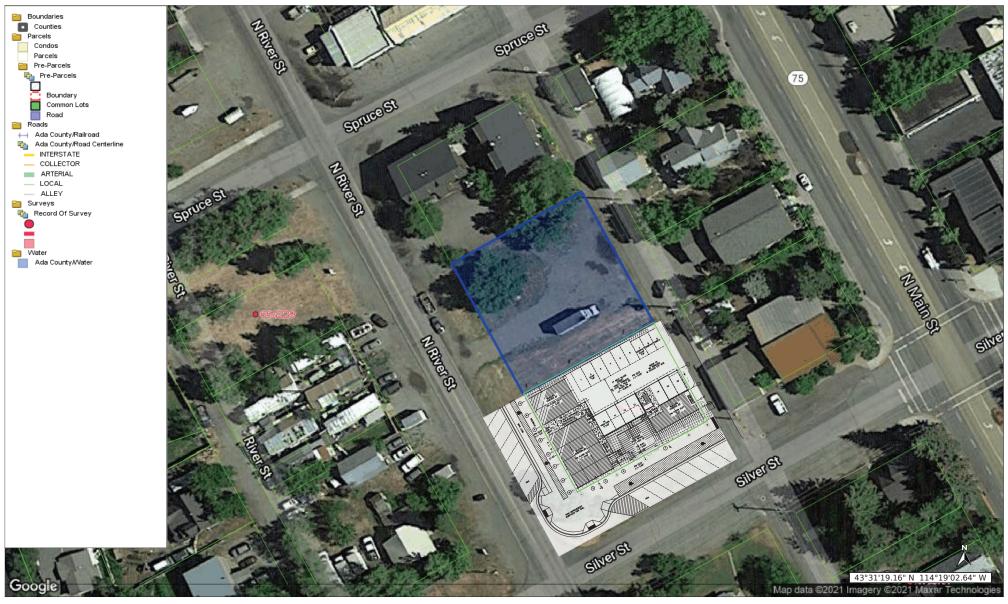

### **INVOICE**

|                                                                                                                                                                                                                                                                             | QUANTITY | CHARGE                 | EXT. PRICE             |
|-----------------------------------------------------------------------------------------------------------------------------------------------------------------------------------------------------------------------------------------------------------------------------|----------|------------------------|------------------------|
| LHTAC River Street Reimbursement River Street Improvement Project Reimbursement Reimbursement of 7.34% of charges paid by City of Hailey for LHTAC project on River Street. Attached is spreadsheet of purchase orders processed. Copy of Purchase order and invoice sheets | 1 1      | 28,292.34<br>73,475.09 | 28,292.34<br>73,475.09 |
| available upon request.  Attached is a spreadsheet for purchase orders processed related to River Street Improvements Project per URA Resolution 2021-003 and City of Hailey Resolution 2021-056. A copy of the purchase orders and invoices available upon request.        |          |                        |                        |