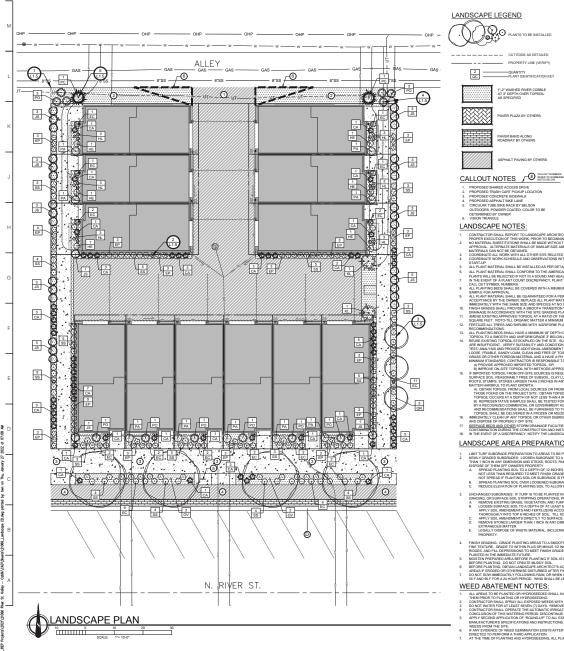

### **INVOICE**

|                                                                                                                                                                                                                                                                             | QUANTITY | CHARGE                 | EXT. PRICE             |
|-----------------------------------------------------------------------------------------------------------------------------------------------------------------------------------------------------------------------------------------------------------------------------|----------|------------------------|------------------------|
| LHTAC River Street Reimbursement River Street Improvement Project Reimbursement Reimbursement of 7.34% of charges paid by City of Hailey for LHTAC project on River Street. Attached is spreadsheet of purchase orders processed. Copy of Purchase order and invoice sheets | 1 1      | 28,292.34<br>73,475.09 | 28,292.34<br>73,475.09 |
| available upon request.  Attached is a spreadsheet for purchase orders processed related to River Street Improvements Project per URA Resolution 2021-003 and City of Hailey Resolution 2021-056. A copy of the purchase orders and invoices available upon request.        |          |                        |                        |