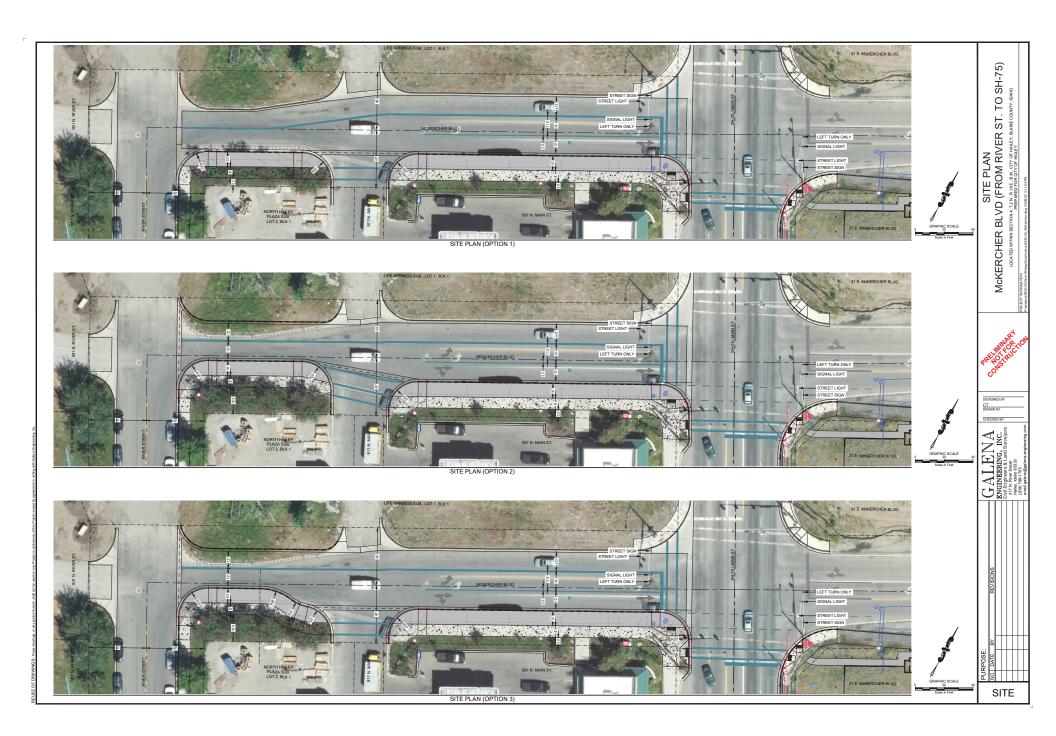

### **INVOICE**

|                                                                                                                                                                                                                                                                             | QUANTITY | CHARGE                 | EXT. PRICE             |
|-----------------------------------------------------------------------------------------------------------------------------------------------------------------------------------------------------------------------------------------------------------------------------|----------|------------------------|------------------------|
| LHTAC River Street Reimbursement River Street Improvement Project Reimbursement Reimbursement of 7.34% of charges paid by City of Hailey for LHTAC project on River Street. Attached is spreadsheet of purchase orders processed. Copy of Purchase order and invoice sheets | 1 1      | 28,292.34<br>73,475.09 | 28,292.34<br>73,475.09 |
| available upon request.  Attached is a spreadsheet for purchase orders processed related to River Street Improvements Project per URA Resolution 2021-003 and City of Hailey Resolution 2021-056. A copy of the purchase orders and invoices available upon request.        |          |                        |                        |