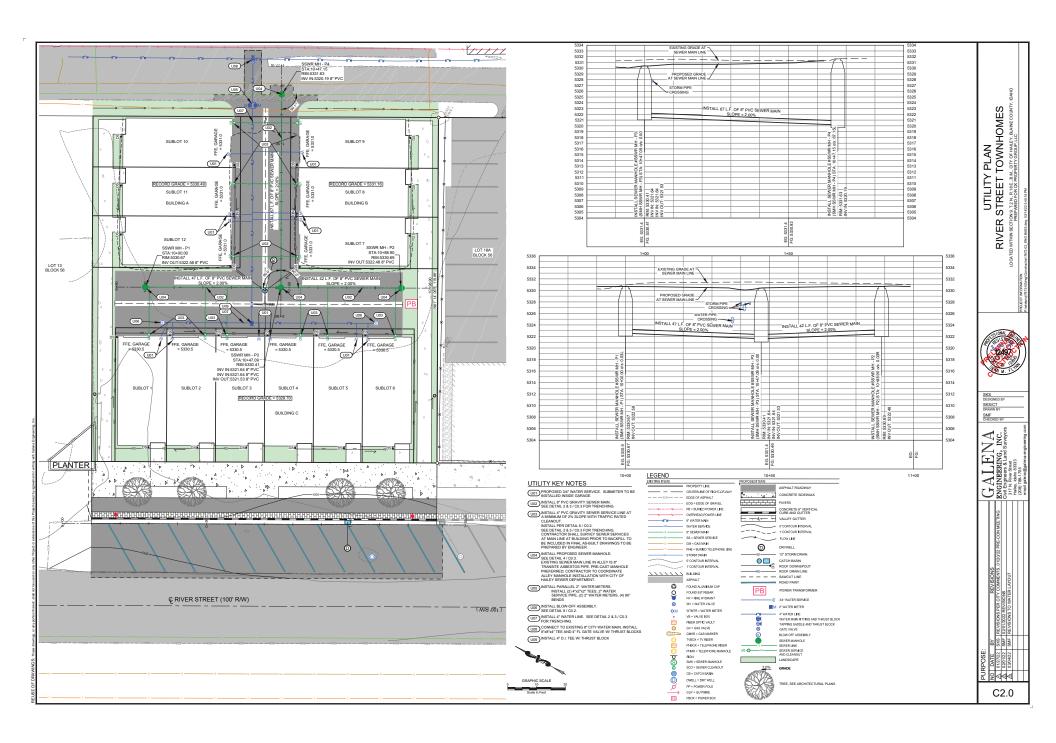

### **INVOICE**

|                                                                                                                                                                                                                                                                             | QUANTITY | CHARGE                 | EXT. PRICE             |
|-----------------------------------------------------------------------------------------------------------------------------------------------------------------------------------------------------------------------------------------------------------------------------|----------|------------------------|------------------------|
| LHTAC River Street Reimbursement River Street Improvement Project Reimbursement Reimbursement of 7.34% of charges paid by City of Hailey for LHTAC project on River Street. Attached is spreadsheet of purchase orders processed. Copy of Purchase order and invoice sheets | 1 1      | 28,292.34<br>73,475.09 | 28,292.34<br>73,475.09 |
| available upon request.  Attached is a spreadsheet for purchase orders processed related to River Street Improvements Project per URA Resolution 2021-003 and City of Hailey Resolution 2021-056. A copy of the purchase orders and invoices available upon request.        |          |                        |                        |