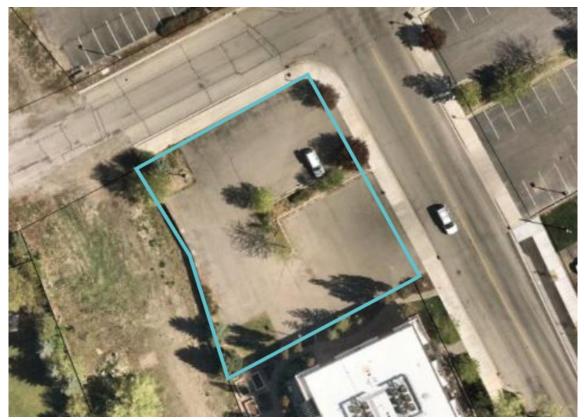

Dear Ms. Horowitz:

ACS

Assessment and Compliance Services (ACS) is pleased to submit this proposal for a Phase I Environment Assessment of 111 Empty Saddle Trail, Hailey, Idaho; Assessor Parcel RPH04840010010. It is understood that this property presently houses a paved lot.

#### Scope of Work

The scope of work for this project consists of the following tasks:

Task 1 Perform a site visit to visually assess indication of past and present hazardous materials handling activities and storage areas, including underground storage tanks. In accordance with ASTM standard E-1527, this includes a visual and physical observation of the property and any structure located on the property to the extent not obstructed by bodies of water, cliffs, adjacent buildings, or other impassable obstacles.

Note: It is understood that the boundaries of the property to be assessed will be apparent. ACS is not responsible for any visual indications of contamination that may be covered with snow at the time of the site visit. ACS is only responsible for attempting to adhere to the ASTM standards under the circumstances present at the time of the site visit. City of Hailey 9/5/24 Page 2