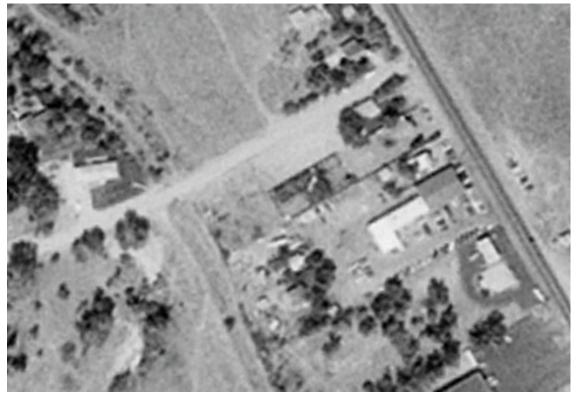

August 13, 2024 the seller contacted the HURA chair and staff to suggest an alternate proposal: that HURA purchase 111 Empty Saddle, a developed parking lot due west of the current parcel (105 Empty Saddle Trail) under consideration.

On August 20, 2024 HURA Board approved the Real Property Purchase and Sale Agreement (PSA) for 111 Empty Saddle under Resolution 2024-013 with direction to Agency staff to finalize the PSA. The PSA has an effective date of August 22, 2024.

### REAL PROPERTY PURCHASE AND SALE AGREEMENT 111 Empty Saddle Trail, Hailey, Idaho

THIS REAL PROPERTY PURCHASE AND SALE AGREEMENT ("Agreement") is made by and between Williams Family Trust, Latham Williams, Trustee (the "Seller"), and the URBAN RENEWAL AGENCY OF THE CITY OF HAILEY, IDAHO, an independent public body, corporate and politic, authorized under the authority of the Idaho Urban Renewal Law of 1965, as amended, Chapter 20, Title 50, Idaho Code, and known as the HAILEY URBAN RENEWAL AGENCY (the "Buyer"). Seller and Buyer may be referred to herein as the "parties" or a "party" as the case may be. The "Effective Date" of the Agreement is the last date signed by both Seller and Buyer.

# RECITALS

A. Seller is the owner of a surface parking lot approximately 0.33 acres in the City of Hailey, Blaine County, Idaho, as legally described and approximately depicted on <u>Exhibit A</u> attached hereto, including any and all rights, easements, water and mineral rights, tenements, privileges, road and access rights, and ditch rights, appurtenant to the real property (collectively "**Property**").