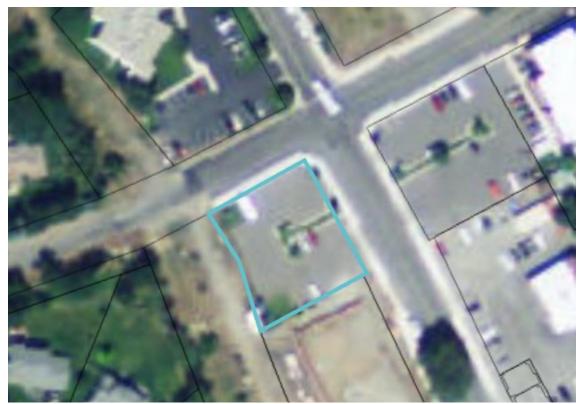

### BACKGROUND/SUMMARY OF ALTERNATIVES CONSIDERED:

On August 6, 2024 HURA Board voted to direct the preparation of a purchase and sale agreement for the Agency's acquisition for 105 Empty Saddle Trail, Hailey for the purposes of a public parking lot.

August 13, 2024 the seller contacted the HURA chair and staff to suggest an alternate proposal: that HURA purchase 111 Empty Saddle, a developed parking lot due west of the current parcel (105 Empty Saddle Trail) under consideration.

On August 20, 2024 HURA Board approved the Real Property Purchase and Sale Agreement (PSA) for 111 Empty Saddle under Resolution 2024-013 with direction to Agency staff to finalize the PSA. The PSA has an effective date of August 22, 2024.

### REAL PROPERTY PURCHASE AND SALE AGREEMENT 111 Empty Saddle Trail, Hailey, Idaho

THIS REAL PROPERTY PURCHASE AND SALE AGREEMENT ("Agreement") is made by and between Williams Family Trust, Latham Williams, Trustee (the "Seller"), and the URBAN RENEWAL AGENCY OF THE CITY OF HAILEY, IDAHO, an independent public body, corporate and politic, authorized under the authority of the Idaho Urban Renewal Law of 1965, as amended, Chapter 20, Title 50, Idaho Code, and known as the HAILEY URBAN RENEWAL AGENCY (the "Buyer"). Seller and Buyer may be referred to herein as the "parties" or a "party" as the case may be. The "Effective Date" of the Agreement is the last date signed by both Seller and Buyer.

# RECITALS

A. Seller is the owner of a surface parking lot approximately 0.33 acres in the City of Hailey, Blaine County, Idaho, as legally described and approximately depicted on <u>Exhibit A</u> attached hereto, including any and all rights, easements, water and mineral rights, tenements, privileges, road and access rights, and ditch rights, appurtenant to the real property (collectively "**Property**").