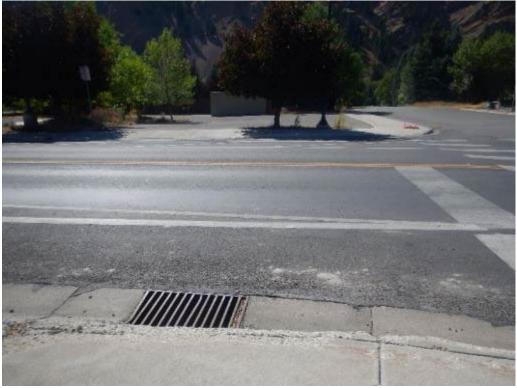

#### Scope of Work

The scope of work for this project consists of the following tasks:

Task 1 Perform a site visit to visually assess indication of past and present hazardous materials handling activities and storage areas, including underground storage tanks. In accordance with ASTM standard E-1527, this includes a visual and physical observation of the property and any structure located on the property to the extent not obstructed by bodies of water, cliffs, adjacent buildings, or other impassable obstacles.

Note: It is understood that the boundaries of the property to be assessed will be apparent. ACS is not responsible for any visual indications of contamination that may be covered with snow at the time of the site visit. ACS is only responsible for attempting to adhere to the ASTM standards under the circumstances present at the time of the site visit. City of Hailey 9/5/24 Page 2