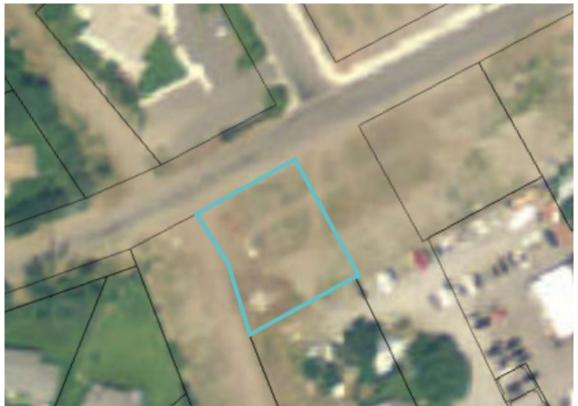

### REAL PROPERTY PURCHASE AND SALE AGREEMENT 111 Empty Saddle Trail, Hailey, Idaho

THIS REAL PROPERTY PURCHASE AND SALE AGREEMENT ("Agreement") is made by and between Williams Family Trust, Latham Williams, Trustee (the "Seller"), and the URBAN RENEWAL AGENCY OF THE CITY OF HAILEY, IDAHO, an independent public body, corporate and politic, authorized under the authority of the Idaho Urban Renewal Law of 1965, as amended, Chapter 20, Title 50, Idaho Code, and known as the HAILEY URBAN RENEWAL AGENCY (the "Buyer"). Seller and Buyer may be referred to herein as the "parties" or a "party" as the case may be. The "Effective Date" of the Agreement is the last date signed by both Seller and Buyer.

# RECITALS

A. Seller is the owner of a surface parking lot approximately 0.33 acres in the City of Hailey, Blaine County, Idaho, as legally described and approximately depicted on <u>Exhibit A</u> attached hereto, including any and all rights, easements, water and mineral rights, tenements, privileges, road and access rights, and ditch rights, appurtenant to the real property (collectively "**Property**").

C. The Property is located in the Gateway District revenue allocation area as created by the Urban Renewal Plan for the Gateway District Urban Renewal Project (the **"Plan"**). Buyer has identified the Property as a site for a public paid surface parking lot.

D. Buyer desires to purchase the Property from Seller in order to make such public improvements related to supporting the functionality as a public paid surface parking lot, and Seller desires to sell the Property to Buyer for it to be developed with public improvements and used for said public purpose.