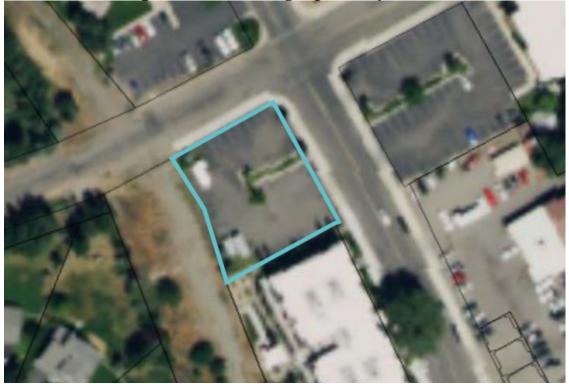

### REAL PROPERTY PURCHASE AND SALE AGREEMENT 111 Empty Saddle Trail, Hailey, Idaho

THIS REAL PROPERTY PURCHASE AND SALE AGREEMENT ("Agreement") is made by and between Williams Family Trust, Latham Williams, Trustee (the "Seller"), and the URBAN RENEWAL AGENCY OF THE CITY OF HAILEY, IDAHO, an independent public body, corporate and politic, authorized under the authority of the Idaho Urban Renewal Law of 1965, as amended, Chapter 20, Title 50, Idaho Code, and known as the HAILEY URBAN RENEWAL AGENCY (the "Buyer"). Seller and Buyer may be referred to herein as the "parties" or a "party" as the case may be. The "Effective Date" of the Agreement is the last date signed by both Seller and Buyer.

# RECITALS

A. Seller is the owner of a surface parking lot approximately 0.33 acres in the City of Hailey, Blaine County, Idaho, as legally described and approximately depicted on <u>Exhibit A</u> attached hereto, including any and all rights, easements, water and mineral rights, tenements, privileges, road and access rights, and ditch rights, appurtenant to the real property (collectively "**Property**").

C. The Property is located in the Gateway District revenue allocation area as created by the Urban Renewal Plan for the Gateway District Urban Renewal Project (the **"Plan"**). Buyer has identified the Property as a site for a public paid surface parking lot.