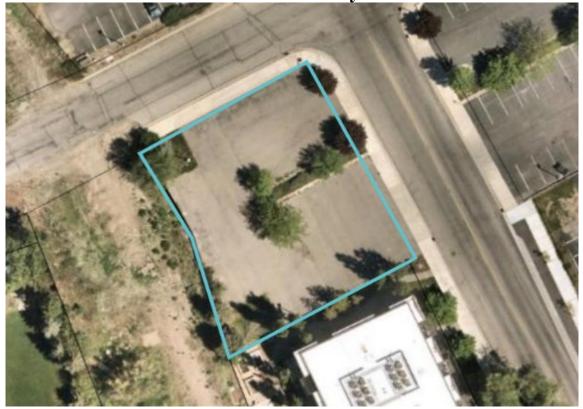

Dear Ms. Horowitz:

ACS

Assessment and Compliance Services (ACS) is pleased to submit this proposal for a Phase I Environment Assessment of 111 Empty Saddle Trail, Hailey, Idaho; Assessor Parcel RPH04840010010. It is understood that this property presently houses a paved lot.

#### Scope of Work

The scope of work for this project consists of the following tasks:

Task 1 Perform a site visit to visually assess indication of past and present hazardous materials handling activities and storage areas, including underground storage tanks. In accordance with ASTM standard E-1527, this includes a visual and physical observation of the property and any structure located on the property to the extent not obstructed by bodies of water, cliffs, adjacent buildings, or other impassable obstacles.

Note: It is understood that the boundaries of the property to be assessed will be apparent. ACS is not responsible for any visual indications of contamination that may be covered with snow at the time of the site visit. ACS is only responsible for attempting to adhere to the ASTM standards under the circumstances present at the time of the site visit. City of Hailey 9/5/24 Page 2