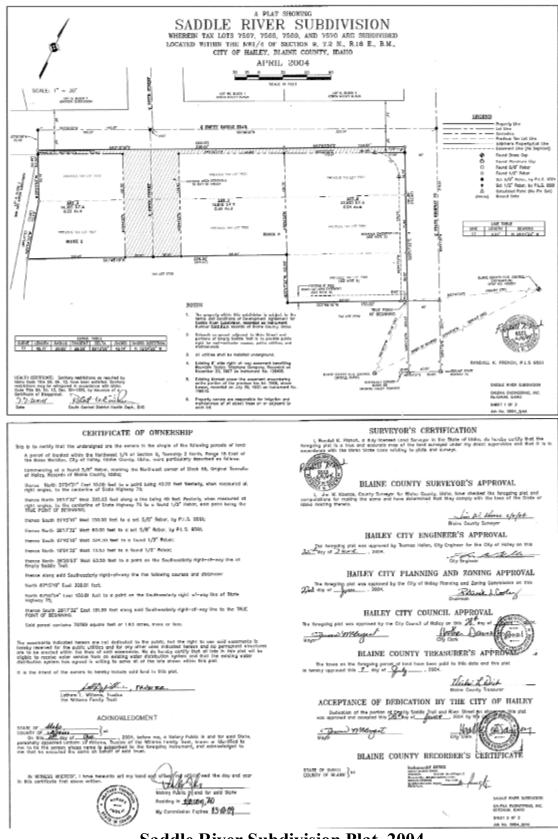

B. Seller also has the authority to allocate nine (9) in-lieu parking credits as an appurtenance to the Property (the "**Parking Credits**") as established by the Saddle River Subdivision Development Agreement, recorded as Instrument No. 507867 on August 5, 2004, in the real property records of Blaine County, Idaho, and as subsequently amended by the First Amendment to the Saddle River Subdivision Development Agreement, recorded as Instrument No. 544996 on February 23, 2007, in the real property records of Blaine County, Idaho, and as further amended by the Second Amendment to Saddle River Subdivision Development Agreement, recorded as Instrument Agreement, recorded as Instrument No. 700970 on June 30, 2023, in the real property records of Blaine County, Idaho (collectively, **Property**, includes the **Parking Credits**).