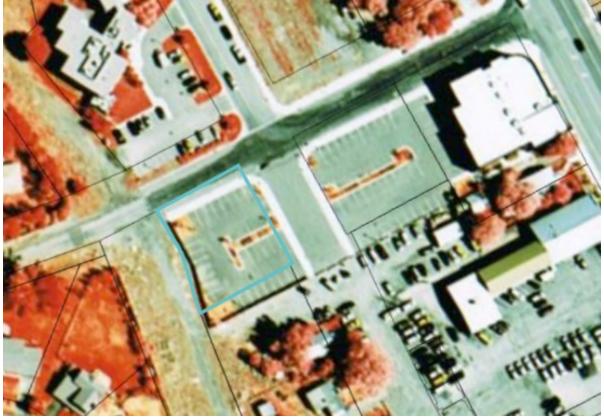

### REAL PROPERTY PURCHASE AND SALE AGREEMENT 111 Empty Saddle Trail, Hailey, Idaho

THIS REAL PROPERTY PURCHASE AND SALE AGREEMENT ("Agreement") is made by and between Williams Family Trust, Latham Williams, Trustee (the "Seller"), and the URBAN RENEWAL AGENCY OF THE CITY OF HAILEY, IDAHO, an independent public body, corporate and politic, authorized under the authority of the Idaho Urban Renewal Law of 1965, as amended, Chapter 20, Title 50, Idaho Code, and known as the HAILEY URBAN RENEWAL AGENCY (the "Buyer"). Seller and Buyer may be referred to herein as the "parties" or a "party" as the case may be. The "Effective Date" of the Agreement is the last date signed by both Seller and Buyer.

# RECITALS

A. Seller is the owner of a surface parking lot approximately 0.33 acres in the City of Hailey, Blaine County, Idaho, as legally described and approximately depicted on <u>Exhibit A</u> attached hereto, including any and all rights, easements, water and mineral rights, tenements, privileges, road and access rights, and ditch rights, appurtenant to the real property (collectively "**Property**").

C. The Property is located in the Gateway District revenue allocation area as created by the Urban Renewal Plan for the Gateway District Urban Renewal Project (the **"Plan"**). Buyer has identified the Property as a site for a public paid surface parking lot.

D. Buyer desires to purchase the Property from Seller in order to make such public improvements related to supporting the functionality as a public paid surface parking lot, and Seller desires to sell the Property to Buyer for it to be developed with public improvements and used for said public purpose.