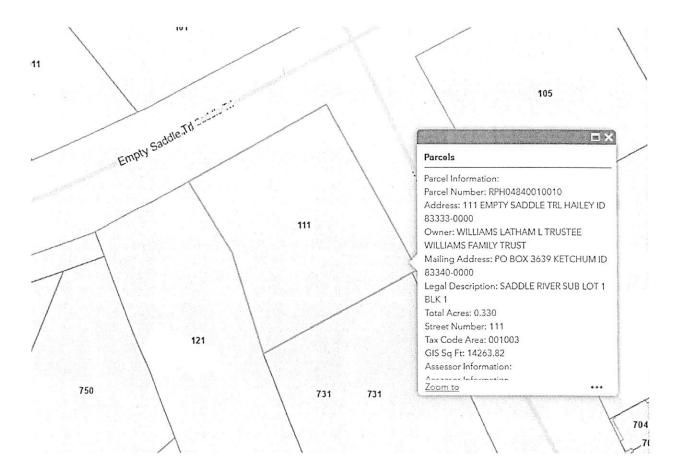

c. <u>11:31:11 AM</u> Consideration of Resolution 2024-\_\_\_\_, a resolution to approve the Real Property Purchase and Sale Agreement with the Williams Family Trust for the purchase of 111 Empty Saddle Trail, Hailey, Idaho. ACTION ITEM

Schwartz summarized changes since last hearing, explaining how property proposed for purchase changed. Horowitz and Schwartz summarized condition of lot and existing landscape. Conrad summarized changes to Purchase and Sale Agreement and deposits required. Board verified funds available. Board discussed if should proceed prior to bond. Conrad explained contingency period. Conrad continued to discuss changes made to PSA in redline.

<u>11:54:06 AM</u> Viau motioned to approve Resolution 2024-013 the Real Property Purchase and Sale agreement for 111 Empty Saddle providing for any technical changes necessary prior to signature; providing the authority to the Board Chair and Lisa Horowitz to work with seller and his counsel to finalize the agreement; and providing the authority to the Board Chair to sign the agreement once final. Burke seconded. All in Favor.

August 13, 2024 the seller contacted the HURA chair and staff to suggest an alternate proposal: that HURA purchase 111 Empty Saddle, a developed parking lot due west of the current parcel (105 Empty Saddle Trail) under consideration.

On August 20, 2024 HURA Board approved the Real Property Purchase and Sale Agreement (PSA) for 111 Empty Saddle under Resolution 2024-013 with direction to Agency staff to finalize the PSA. The PSA has an effective date of August 22, 2024.

### REAL PROPERTY PURCHASE AND SALE AGREEMENT 111 Empty Saddle Trail, Hailey, Idaho

THIS REAL PROPERTY PURCHASE AND SALE AGREEMENT ("Agreement") is made by and between Williams Family Trust, Latham Williams, Trustee (the "Seller"), and the URBAN RENEWAL AGENCY OF THE CITY OF HAILEY, IDAHO, an independent public body, corporate and politic, authorized under the authority of the Idaho Urban Renewal Law of 1965, as amended, Chapter 20, Title 50, Idaho Code, and known as the HAILEY URBAN RENEWAL AGENCY (the "Buyer"). Seller and Buyer may be referred to herein as the "parties" or a "party" as the case may be. The "Effective Date" of the Agreement is the last date signed by both Seller and Buyer.

# RECITALS

A. Seller is the owner of a surface parking lot approximately 0.33 acres in the City of Hailey, Blaine County, Idaho, as legally described and approximately depicted on <u>Exhibit A</u> attached hereto, including any and all rights, easements, water and mineral rights, tenements, privileges, road and access rights, and ditch rights, appurtenant to the real property (collectively "**Property**").