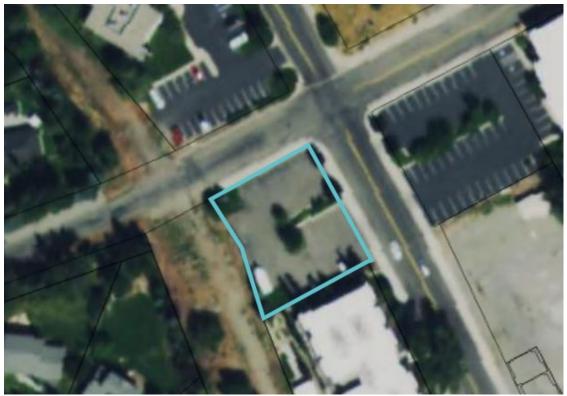

### REAL PROPERTY PURCHASE AND SALE AGREEMENT 111 Empty Saddle Trail, Hailey, Idaho

THIS REAL PROPERTY PURCHASE AND SALE AGREEMENT ("Agreement") is made by and between Williams Family Trust, Latham Williams, Trustee (the "Seller"), and the URBAN RENEWAL AGENCY OF THE CITY OF HAILEY, IDAHO, an independent public body, corporate and politic, authorized under the authority of the Idaho Urban Renewal Law of 1965, as amended, Chapter 20, Title 50, Idaho Code, and known as the HAILEY URBAN RENEWAL AGENCY (the "Buyer"). Seller and Buyer may be referred to herein as the "parties" or a "party" as the case may be. The "Effective Date" of the Agreement is the last date signed by both Seller and Buyer.

# RECITALS

A. Seller is the owner of a surface parking lot approximately 0.33 acres in the City of Hailey, Blaine County, Idaho, as legally described and approximately depicted on <u>Exhibit A</u> attached hereto, including any and all rights, easements, water and mineral rights, tenements, privileges, road and access rights, and ditch rights, appurtenant to the real property (collectively "**Property**").

C. The Property is located in the Gateway District revenue allocation area as created by the Urban Renewal Plan for the Gateway District Urban Renewal Project (the **"Plan"**). Buyer has identified the Property as a site for a public paid surface parking lot.

D. Buyer desires to purchase the Property from Seller in order to make such public improvements related to supporting the functionality as a public paid surface parking lot, and Seller desires to sell the Property to Buyer for it to be developed with public improvements and used for said public purpose.