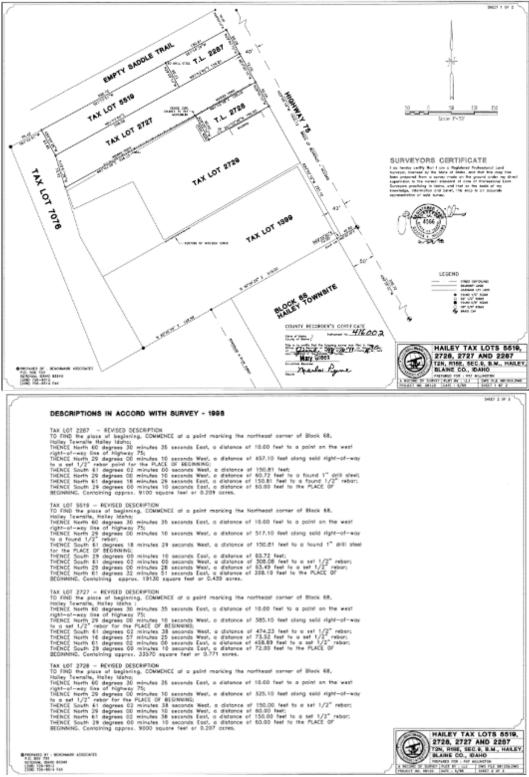

# RECITALS

A. Seller is the owner of a surface parking lot approximately 0.33 acres in the City of Hailey, Blaine County, Idaho, as legally described and approximately depicted on <u>Exhibit A</u> attached hereto, including any and all rights, easements, water and mineral rights, tenements, privileges, road and access rights, and ditch rights, appurtenant to the real property (collectively "**Property**").

B. Seller also has the authority to allocate nine (9) in-lieu parking credits as an appurtenance to the Property (the "**Parking Credits**") as established by the Saddle River Subdivision Development Agreement, recorded as Instrument No. 507867 on August 5, 2004, in the real property records of Blaine County, Idaho, and as subsequently amended by the First Amendment to the Saddle River Subdivision Development Agreement, recorded as Instrument No. 544996 on February 23, 2007, in the real property records of Blaine County, Idaho, and as further amended by the Second Amendment to Saddle River Subdivision Development Agreement, recorded as Instrument Agreement, recorded as Instrument No. 700970 on June 30, 2023, in the real property records of Blaine County, Idaho (collectively, **Property**, includes the **Parking Credits**).