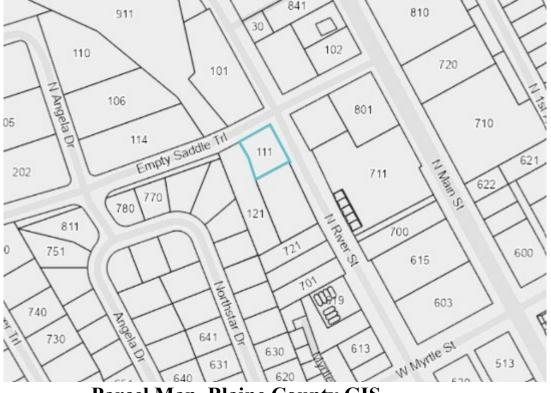

c. <u>11:31:11 AM</u> Consideration of Resolution 2024-\_\_\_\_, a resolution to approve the Real Property Purchase and Sale Agreement with the Williams Family Trust for the purchase of 111 Empty Saddle Trail, Hailey, Idaho. ACTION ITEM

Schwartz summarized changes since last hearing, explaining how property proposed for purchase changed. Horowitz and Schwartz summarized condition of lot and existing landscape. Conrad summarized changes to Purchase and Sale Agreement and deposits required. Board verified funds available. Board discussed if should proceed prior to bond. Conrad explained contingency period. Conrad continued to discuss changes made to PSA in redline.

<u>11:54:06 AM</u> Viau motioned to approve Resolution 2024-013 the Real Property Purchase and Sale agreement for 111 Empty Saddle providing for any technical changes necessary prior to signature; providing the authority to the Board Chair and Lisa Horowitz to work with seller and his counsel to finalize the agreement; and providing the authority to the Board Chair to sign the agreement once final. Burke seconded. All in Favor.

August 13, 2024 the seller contacted the HURA chair and staff to suggest an alternate proposal: that HURA purchase 111 Empty Saddle, a developed parking lot due west of the current parcel (105 Empty Saddle Trail) under consideration.

On August 20, 2024 HURA Board approved the Real Property Purchase and Sale Agreement (PSA) for 111 Empty Saddle under Resolution 2024-013 with direction to Agency staff to finalize the PSA. The PSA has an effective date of August 22, 2024.

### REAL PROPERTY PURCHASE AND SALE AGREEMENT 111 Empty Saddle Trail, Hailey, Idaho

THIS REAL PROPERTY PURCHASE AND SALE AGREEMENT ("Agreement") is made by and between Williams Family Trust, Latham Williams, Trustee (the "Seller"), and the URBAN RENEWAL AGENCY OF THE CITY OF HAILEY, IDAHO, an independent public body, corporate and politic, authorized under the authority of the Idaho Urban Renewal Law of 1965, as amended, Chapter 20, Title 50, Idaho Code, and known as the HAILEY URBAN RENEWAL AGENCY (the "Buyer"). Seller and Buyer may be referred to herein as the "parties" or a "party" as the case may be. The "Effective Date" of the Agreement is the last date signed by both Seller and Buyer.

# RECITALS

A. Seller is the owner of a surface parking lot approximately 0.33 acres in the City of Hailey, Blaine County, Idaho, as legally described and approximately depicted on <u>Exhibit A</u> attached hereto, including any and all rights, easements, water and mineral rights, tenements, privileges, road and access rights, and ditch rights, appurtenant to the real property (collectively "**Property**").