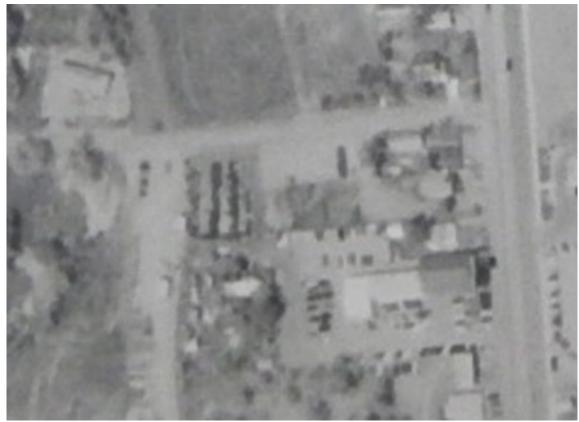

August 13, 2024 the seller contacted the HURA chair and staff to suggest an alternate proposal: that HURA purchase 111 Empty Saddle, a developed parking lot due west of the current parcel (105 Empty Saddle Trail) under consideration.

On August 20, 2024 HURA Board approved the Real Property Purchase and Sale Agreement (PSA) for 111 Empty Saddle under Resolution 2024-013 with direction to Agency staff to finalize the PSA. The PSA has an effective date of August 22, 2024.

### REAL PROPERTY PURCHASE AND SALE AGREEMENT 111 Empty Saddle Trail, Hailey, Idaho

THIS REAL PROPERTY PURCHASE AND SALE AGREEMENT ("Agreement") is made by and between Williams Family Trust, Latham Williams, Trustee (the "Seller"), and the URBAN RENEWAL AGENCY OF THE CITY OF HAILEY, IDAHO, an independent public body, corporate and politic, authorized under the authority of the Idaho Urban Renewal Law of 1965, as amended, Chapter 20, Title 50, Idaho Code, and known as the HAILEY URBAN RENEWAL AGENCY (the "Buyer"). Seller and Buyer may be referred to herein as the "parties" or a "party" as the case may be. The "Effective Date" of the Agreement is the last date signed by both Seller and Buyer.

# RECITALS

A. Seller is the owner of a surface parking lot approximately 0.33 acres in the City of Hailey, Blaine County, Idaho, as legally described and approximately depicted on <u>Exhibit A</u> attached hereto, including any and all rights, easements, water and mineral rights, tenements, privileges, road and access rights, and ditch rights, appurtenant to the real property (collectively "**Property**").