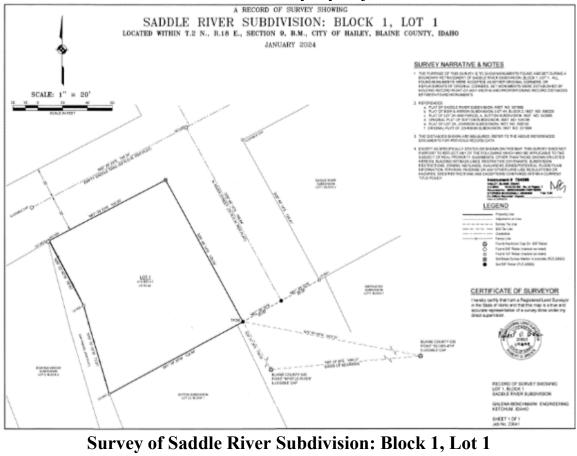

# RECITALS

A. Seller is the owner of a surface parking lot approximately 0.33 acres in the City of Hailey, Blaine County, Idaho, as legally described and approximately depicted on <u>Exhibit A</u> attached hereto, including any and all rights, easements, water and mineral rights, tenements, privileges, road and access rights, and ditch rights, appurtenant to the real property (collectively "**Property**").