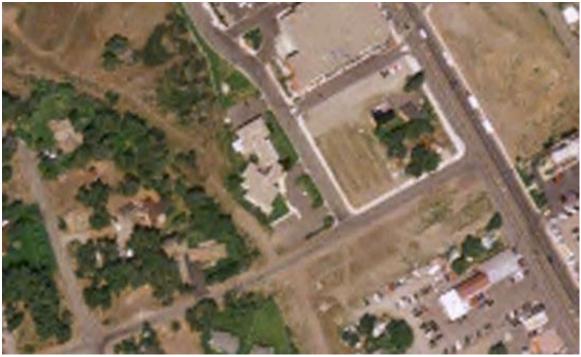

### BACKGROUND/SUMMARY OF ALTERNATIVES CONSIDERED:

On August 6, 2024 HURA Board voted to direct the preparation of a purchase and sale agreement for the Agency's acquisition for 105 Empty Saddle Trail, Hailey for the purposes of a public parking lot.

August 13, 2024 the seller contacted the HURA chair and staff to suggest an alternate proposal: that HURA purchase 111 Empty Saddle, a developed parking lot due west of the current parcel (105 Empty Saddle Trail) under consideration.

On August 20, 2024 HURA Board approved the Real Property Purchase and Sale Agreement (PSA) for 111 Empty Saddle under Resolution 2024-013 with direction to Agency staff to finalize the PSA. The PSA has an effective date of August 22, 2024.

### REAL PROPERTY PURCHASE AND SALE AGREEMENT 111 Empty Saddle Trail, Hailey, Idaho

THIS REAL PROPERTY PURCHASE AND SALE AGREEMENT ("Agreement") is made by and between Williams Family Trust, Latham Williams, Trustee (the "Seller"), and the URBAN RENEWAL AGENCY OF THE CITY OF HAILEY, IDAHO, an independent public body, corporate and politic, authorized under the authority of the Idaho Urban Renewal Law of 1965, as amended, Chapter 20, Title 50, Idaho Code, and known as the HAILEY URBAN RENEWAL AGENCY (the "Buyer"). Seller and Buyer may be referred to herein as the "parties" or a "party" as the case may be. The "Effective Date" of the Agreement is the last date signed by both Seller and Buyer.

# RECITALS

A. Seller is the owner of a surface parking lot approximately 0.33 acres in the City of Hailey, Blaine County, Idaho, as legally described and approximately depicted on <u>Exhibit A</u> attached hereto, including any and all rights, easements, water and mineral rights, tenements, privileges, road and access rights, and ditch rights, appurtenant to the real property (collectively "**Property**").