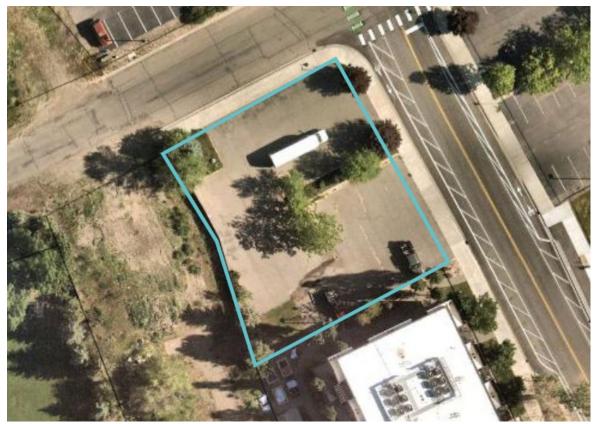

### REAL PROPERTY PURCHASE AND SALE AGREEMENT 111 Empty Saddle Trail, Hailey, Idaho

THIS REAL PROPERTY PURCHASE AND SALE AGREEMENT ("Agreement") is made by and between Williams Family Trust, Latham Williams, Trustee (the "Seller"), and the URBAN RENEWAL AGENCY OF THE CITY OF HAILEY, IDAHO, an independent public body, corporate and politic, authorized under the authority of the Idaho Urban Renewal Law of 1965, as amended, Chapter 20, Title 50, Idaho Code, and known as the HAILEY URBAN RENEWAL AGENCY (the "Buyer"). Seller and Buyer may be referred to herein as the "parties" or a "party" as the case may be. The "Effective Date" of the Agreement is the last date signed by both Seller and Buyer.

# RECITALS

A. Seller is the owner of a surface parking lot approximately 0.33 acres in the City of Hailey, Blaine County, Idaho, as legally described and approximately depicted on <u>Exhibit A</u> attached hereto, including any and all rights, easements, water and mineral rights, tenements, privileges, road and access rights, and ditch rights, appurtenant to the real property (collectively "**Property**").

C. The Property is located in the Gateway District revenue allocation area as created by the Urban Renewal Plan for the Gateway District Urban Renewal Project (the **"Plan"**). Buyer has identified the Property as a site for a public paid surface parking lot.

D. Buyer desires to purchase the Property from Seller in order to make such public improvements related to supporting the functionality as a public paid surface parking lot, and Seller desires to sell the Property to Buyer for it to be developed with public improvements and used for said public purpose.