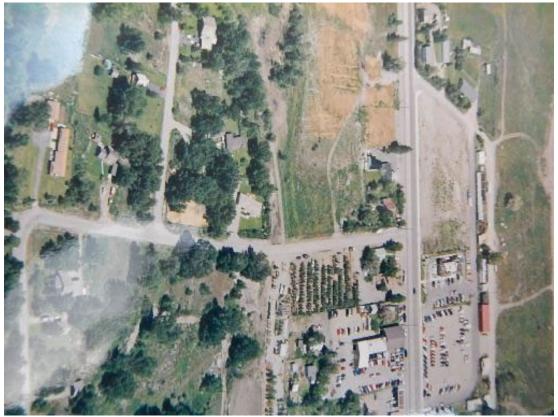

August 13, 2024 the seller contacted the HURA chair and staff to suggest an alternate proposal: that HURA purchase 111 Empty Saddle, a developed parking lot due west of the current parcel (105 Empty Saddle Trail) under consideration.

On August 20, 2024 HURA Board approved the Real Property Purchase and Sale Agreement (PSA) for 111 Empty Saddle under Resolution 2024-013 with direction to Agency staff to finalize the PSA. The PSA has an effective date of August 22, 2024.

### REAL PROPERTY PURCHASE AND SALE AGREEMENT 111 Empty Saddle Trail, Hailey, Idaho

THIS REAL PROPERTY PURCHASE AND SALE AGREEMENT ("Agreement") is made by and between Williams Family Trust, Latham Williams, Trustee (the "Seller"), and the URBAN RENEWAL AGENCY OF THE CITY OF HAILEY, IDAHO, an independent public body, corporate and politic, authorized under the authority of the Idaho Urban Renewal Law of 1965, as amended, Chapter 20, Title 50, Idaho Code, and known as the HAILEY URBAN RENEWAL AGENCY (the "Buyer"). Seller and Buyer may be referred to herein as the "parties" or a "party" as the case may be. The "Effective Date" of the Agreement is the last date signed by both Seller and Buyer.

# RECITALS

A. Seller is the owner of a surface parking lot approximately 0.33 acres in the City of Hailey, Blaine County, Idaho, as legally described and approximately depicted on <u>Exhibit A</u> attached hereto, including any and all rights, easements, water and mineral rights, tenements, privileges, road and access rights, and ditch rights, appurtenant to the real property (collectively "**Property**").