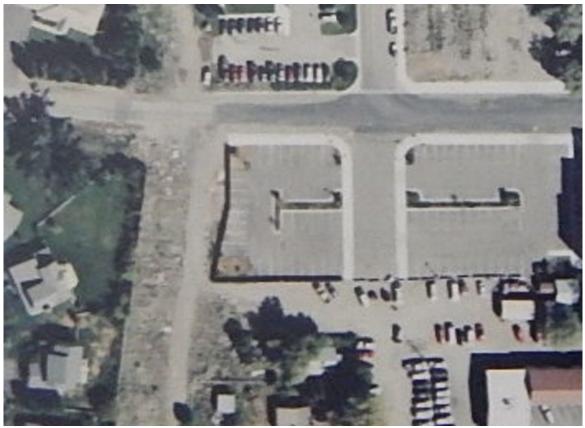

### BACKGROUND/SUMMARY OF ALTERNATIVES CONSIDERED:

On August 6, 2024 HURA Board voted to direct the preparation of a purchase and sale agreement for the Agency's acquisition for 105 Empty Saddle Trail, Hailey for the purposes of a public parking lot.

August 13, 2024 the seller contacted the HURA chair and staff to suggest an alternate proposal: that HURA purchase 111 Empty Saddle, a developed parking lot due west of the current parcel (105 Empty Saddle Trail) under consideration.

On August 20, 2024 HURA Board approved the Real Property Purchase and Sale Agreement (PSA) for 111 Empty Saddle under Resolution 2024-013 with direction to Agency staff to finalize the PSA. The PSA has an effective date of August 22, 2024.

### REAL PROPERTY PURCHASE AND SALE AGREEMENT 111 Empty Saddle Trail, Hailey, Idaho

THIS REAL PROPERTY PURCHASE AND SALE AGREEMENT ("Agreement") is made by and between Williams Family Trust, Latham Williams, Trustee (the "Seller"), and the URBAN RENEWAL AGENCY OF THE CITY OF HAILEY, IDAHO, an independent public body, corporate and politic, authorized under the authority of the Idaho Urban Renewal Law of 1965, as amended, Chapter 20, Title 50, Idaho Code, and known as the HAILEY URBAN RENEWAL AGENCY (the "Buyer"). Seller and Buyer may be referred to herein as the "parties" or a "party" as the case may be. The "Effective Date" of the Agreement is the last date signed by both Seller and Buyer.

# RECITALS

A. Seller is the owner of a surface parking lot approximately 0.33 acres in the City of Hailey, Blaine County, Idaho, as legally described and approximately depicted on <u>Exhibit A</u> attached hereto, including any and all rights, easements, water and mineral rights, tenements, privileges, road and access rights, and ditch rights, appurtenant to the real property (collectively "**Property**").