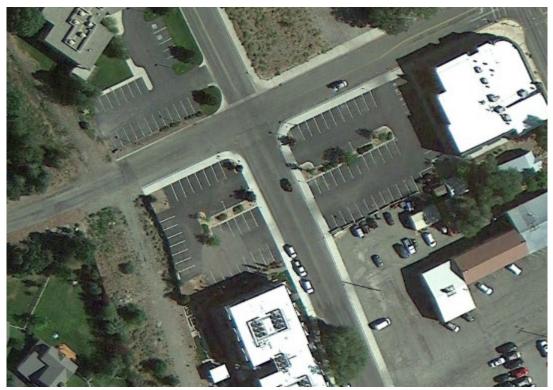

### BACKGROUND/SUMMARY OF ALTERNATIVES CONSIDERED:

On August 6, 2024 HURA Board voted to direct the preparation of a purchase and sale agreement for the Agency's acquisition for 105 Empty Saddle Trail, Hailey for the purposes of a public parking lot.

August 13, 2024 the seller contacted the HURA chair and staff to suggest an alternate proposal: that HURA purchase 111 Empty Saddle, a developed parking lot due west of the current parcel (105 Empty Saddle Trail) under consideration.

On August 20, 2024 HURA Board approved the Real Property Purchase and Sale Agreement (PSA) for 111 Empty Saddle under Resolution 2024-013 with direction to Agency staff to finalize the PSA. The PSA has an effective date of August 22, 2024.