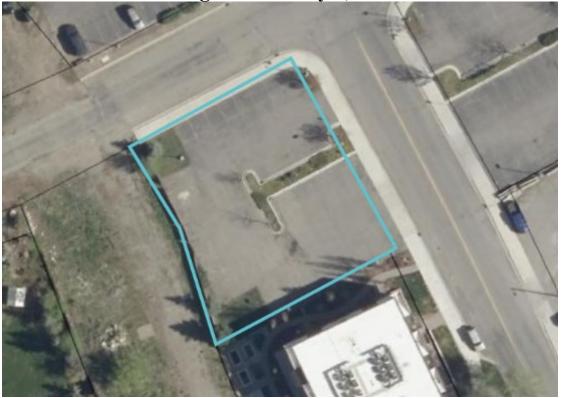

### REAL PROPERTY PURCHASE AND SALE AGREEMENT 111 Empty Saddle Trail, Hailey, Idaho

THIS REAL PROPERTY PURCHASE AND SALE AGREEMENT ("Agreement") is made by and between Williams Family Trust, Latham Williams, Trustee (the "Seller"), and the URBAN RENEWAL AGENCY OF THE CITY OF HAILEY, IDAHO, an independent public body, corporate and politic, authorized under the authority of the Idaho Urban Renewal Law of 1965, as amended, Chapter 20, Title 50, Idaho Code, and known as the HAILEY URBAN RENEWAL AGENCY (the "Buyer"). Seller and Buyer may be referred to herein as the "parties" or a "party" as the case may be. The "Effective Date" of the Agreement is the last date signed by both Seller and Buyer.

# RECITALS

A. Seller is the owner of a surface parking lot approximately 0.33 acres in the City of Hailey, Blaine County, Idaho, as legally described and approximately depicted on <u>Exhibit A</u> attached hereto, including any and all rights, easements, water and mineral rights, tenements, privileges, road and access rights, and ditch rights, appurtenant to the real property (collectively "**Property**").

C. The Property is located in the Gateway District revenue allocation area as created by the Urban Renewal Plan for the Gateway District Urban Renewal Project (the **"Plan"**). Buyer has identified the Property as a site for a public paid surface parking lot.