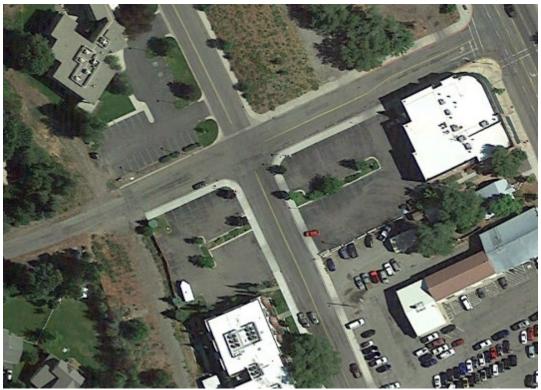

### BACKGROUND/SUMMARY OF ALTERNATIVES CONSIDERED:

On August 6, 2024 HURA Board voted to direct the preparation of a purchase and sale agreement for the Agency's acquisition for 105 Empty Saddle Trail, Hailey for the purposes of a public parking lot.

August 13, 2024 the seller contacted the HURA chair and staff to suggest an alternate proposal: that HURA purchase 111 Empty Saddle, a developed parking lot due west of the current parcel (105 Empty Saddle Trail) under consideration.

On August 20, 2024 HURA Board approved the Real Property Purchase and Sale Agreement (PSA) for 111 Empty Saddle under Resolution 2024-013 with direction to Agency staff to finalize the PSA. The PSA has an effective date of August 22, 2024.