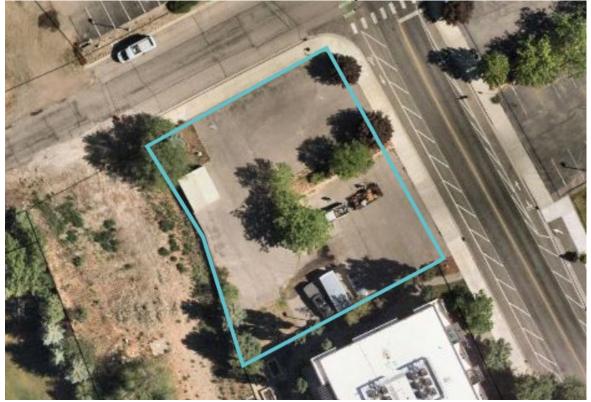

### REAL PROPERTY PURCHASE AND SALE AGREEMENT 111 Empty Saddle Trail, Hailey, Idaho

THIS REAL PROPERTY PURCHASE AND SALE AGREEMENT ("Agreement") is made by and between Williams Family Trust, Latham Williams, Trustee (the "Seller"), and the URBAN RENEWAL AGENCY OF THE CITY OF HAILEY, IDAHO, an independent public body, corporate and politic, authorized under the authority of the Idaho Urban Renewal Law of 1965, as amended, Chapter 20, Title 50, Idaho Code, and known as the HAILEY URBAN RENEWAL AGENCY (the "Buyer"). Seller and Buyer may be referred to herein as the "parties" or a "party" as the case may be. The "Effective Date" of the Agreement is the last date signed by both Seller and Buyer.

# RECITALS

A. Seller is the owner of a surface parking lot approximately 0.33 acres in the City of Hailey, Blaine County, Idaho, as legally described and approximately depicted on <u>Exhibit A</u> attached hereto, including any and all rights, easements, water and mineral rights, tenements, privileges, road and access rights, and ditch rights, appurtenant to the real property (collectively "**Property**").

C. The Property is located in the Gateway District revenue allocation area as created by the Urban Renewal Plan for the Gateway District Urban Renewal Project (the **"Plan"**). Buyer has identified the Property as a site for a public paid surface parking lot.

D. Buyer desires to purchase the Property from Seller in order to make such public improvements related to supporting the functionality as a public paid surface parking lot, and Seller desires to sell the Property to Buyer for it to be developed with public improvements and used for said public purpose.