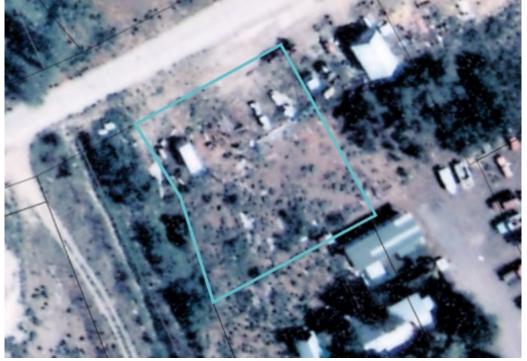

### REAL PROPERTY PURCHASE AND SALE AGREEMENT 111 Empty Saddle Trail, Hailey, Idaho

THIS REAL PROPERTY PURCHASE AND SALE AGREEMENT ("Agreement") is made by and between Williams Family Trust, Latham Williams, Trustee (the "Seller"), and the URBAN RENEWAL AGENCY OF THE CITY OF HAILEY, IDAHO, an independent public body, corporate and politic, authorized under the authority of the Idaho Urban Renewal Law of 1965, as amended, Chapter 20, Title 50, Idaho Code, and known as the HAILEY URBAN RENEWAL AGENCY (the "Buyer"). Seller and Buyer may be referred to herein as the "parties" or a "party" as the case may be. The "Effective Date" of the Agreement is the last date signed by both Seller and Buyer.

# RECITALS

A. Seller is the owner of a surface parking lot approximately 0.33 acres in the City of Hailey, Blaine County, Idaho, as legally described and approximately depicted on <u>Exhibit A</u> attached hereto, including any and all rights, easements, water and mineral rights, tenements, privileges, road and access rights, and ditch rights, appurtenant to the real property (collectively "**Property**").

C. The Property is located in the Gateway District revenue allocation area as created by the Urban Renewal Plan for the Gateway District Urban Renewal Project (the **"Plan"**). Buyer has identified the Property as a site for a public paid surface parking lot.