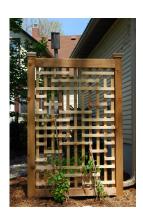

the structure of the gate itself. Like Chinese coins, Moon Gates feature a rectangle within a circle. The circle on the outside of the gate is connected to heaven and represents yin. The yin is then balanced out by the rectangular door within the circle, which represents the earth and consequently yang. Through the gate's shape, the landscape is able to achieve balance in yin and yang while connecting the earthly world to the heavenly world.







Top, text - https://aelitaleto.com/an-introduction-to-moon-gate-in-the-garden/ Center - https://www.houzz.com/photos/moon-gate-asian-landscape-san-diego-phvw-vp-18768896
Right - https://www.ebay.com/itm/353044483037?chn=ps&mkevt=1&mkcid=28&srsltid=AR57-fCJPKjcce4fqQaWCv746jsdSp247yAhaV9W6cJPLjuAzJkAhDUUBT4

#### **COLUMNS**



#### **SCREENS**



#### ARCHED TRELLIS



#### PERGOLA TRELLIS



Center, left - https://coastalmetalart.com/collections/metal-trellis

Center, right - https://www.wayfair.com/TerraTrellis--Gracie-Modern-Steel-Arbor-GMA-L7184-K~TERR1004.html?refid=GX528836695641-TERR1004\_51257291\_65477680&device=c&ptid=1613388604253&metwork=g&targetid=pla-1613388604253&channel=GooglePLA&ireid=72178927&fdid=1817&PiID%5B%5D=51257291&PiID%5B%5D=51257291&PiID%5B%5D=51257291&PiID%5B%5D=51257291&PiID%5B%5D=51257291&PiID%5B%5D=51257291&PiID%5B%5D=51257291&PiID%5B%5D=51257291&PiID%5B%5D=51257291&PiID%5B%5D=51257291&PiID%5B%5D=51257291&PiID%5B%5D=51257291&PiID%5B%5D=51257291&PiID%5B%5D=51257291&PiID%5B%5D=51257291&PiID%5B%5D=51257291&PiID%5B%5D=51257291&PiID%5B%5D=51257291&PiID%5B%5D=51257291&PiID%5B%5D=51257291&PiID%5B%5D=512572