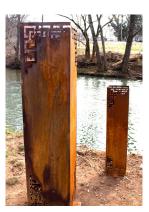

connection through the structure of the gate itself. Like Chinese coins, Moon Gates feature a rectangle within a circle. The circle on the outside of the gate is connected to heaven and represents yin. The yin is then balanced out by the rectangular door within the circle, which represents the earth and consequently yang. Through the gate's shape, the landscape is able to achieve balance in yin and yang while connecting the earthly world to the heavenly world.







Top, text - https://aelitaleto.com/an-introduction-to-moon-gate-in-the-garden/ Center - https://www.houzz.com/photos/moon-gate-asian-landscape-san-diego-phvw-vp-18768896
Right - https://www.ebay.com/itm/353044483037?chn=ps&mkevt=1&mkcid=28&srsltid=AR57-fCJPKjcce4fqQaWCv746jsdSp247yAhaV9W6cJPLjuAzJkAhDUUBT4

#### **COLUMNS**



#### **SCREENS**



#### ARCHED TRELLIS



#### PERGOLA TRELLIS



Center, left - https://coastalmetalart.com/collections/metal-trellis

Center, right - https://www.wayfair.com/TerraTrellis--Gracie-Modern-Steel-Arbor-GMA-L7184-K~TERR1004.html?refid=GX528836695641-TERR1004\_51257291\_65477680&device=c&ptid=1613388604253&metwork=g&targetid=pla-1613388604253&channel=GooglePLA&ireid=72178927&fdid=1817&PiID%5B%5D=51257291&PiID%5B%5D=51257291&PiID%5B%5D=51257291&PiID%5B%5D=51257291&PiID%5B%5D=51257291&PiID%5B%5D=51257291&PiID%5B%5D=51257291&PiID%5B%5D=51257291&PiID%5B%5D=51257291&PiID%5B%5D=51257291&PiID%5B%5D=51257291&PiID%5B%5D=51257291&PiID%5B%5D=51257291&PiID%5B%5D=51257291&PiID%5B%5D=51257291&PiID%5B%5D=51257291&PiID%5B%5D=51257291&PiID%5B%5D=51257291&PiID%5B%5D=51257291&PiID%5B%5D=512572