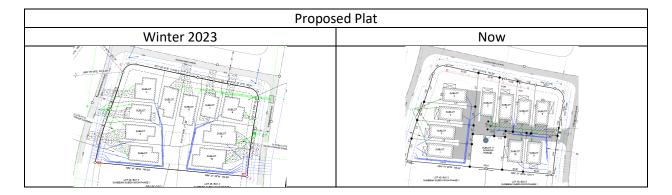

#### **PUBLIC HEARING:**

PH 274 Consideration of a Preliminary Plat Application by Pilling Family Trust, represented by Manya Yamada, wherein two (2) cottage lots in Sunbeam Subdivision Phase I (SUNBEAM SUBDIVISION PHASE 1 LOT 41 BLK 3, SUNBEAM SUBDIVISION PHASE 1 LOT 49 BLK 3) are subdivided into ten (10) sublots for cottage units.

|         | This project is located along             | the public streets of San I | Badger Drive, Ec  | lipse Street, and Sunbeam Str | eet within |
|---------|-------------------------------------------|-----------------------------|-------------------|-------------------------------|------------|
|         | the Limited Residential (LR-              | 1) Zoning District ACTIO    | ON ITEM           |                               | 104        |
| PH 275  | $\mathcal{E}$                             |                             |                   | •                             |            |
|         | rates to become effective Oc              | tober 1, 2023, with some    | proposed rates in | creasing 5% and higher ACI    | ION        |
|         | ITEM                                      |                             |                   |                               | 131        |
|         |                                           |                             |                   |                               |            |
| OLD B   | USINESS:                                  |                             |                   |                               |            |
| OB 276  | 3 <sup>rd</sup> Reading and Adoption of F | Y24 Appropriation Ordina    | ance No. 1330 A   | CTION ITEM                    | 160        |
| OB 277  | 2 <sup>nd</sup> Reading Ordinance No. 133 | 31, PUD Application F &     | G Idaho, LLC M    | Taple St. Apts. ACTION ITE    | M 165      |
| OB 278  | Motion to adopt Resolution 20             | 23-, authorizing the M      | layor to sign the | ITD State/Local Agreement f   | or the     |
|         | River St., Walnut to Galena               | Project. ACTION ITEM        |                   |                               | 169        |
| OB 000  | Matters & Motions from Execu              | ntive Session, if any. ACT  | TION ITEM         | (no documents)                |            |
| STAFF   | REPORTS: Staff Reports                    | Council Reports             | Mayor's R         | enorts                        |            |
| SR 000  |                                           | council respons             | 11149 01 0 11     | Speris                        |            |
| 217 000 |                                           |                             |                   |                               |            |