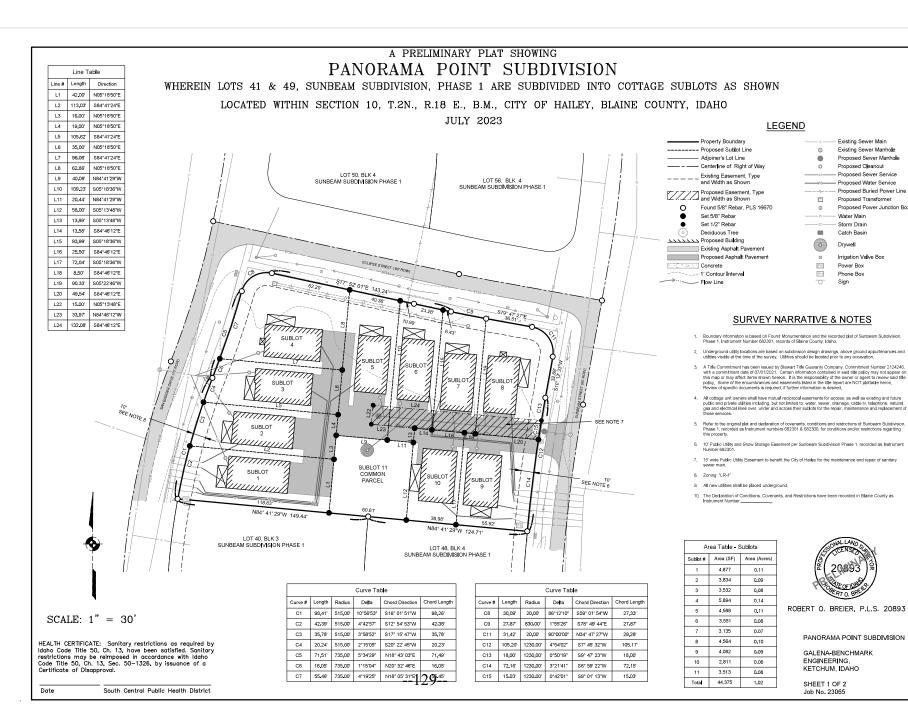

#### **PUBLIC HEARING:**

PH 274 Consideration of a Preliminary Plat Application by Pilling Family Trust, represented by Manya Yamada, wherein two (2) cottage lots in Sunbeam Subdivision Phase I (SUNBEAM SUBDIVISION PHASE 1 LOT 41 BLK 3, SUNBEAM SUBDIVISION PHASE 1 LOT 49 BLK 3) are subdivided into ten (10) sublots for cottage units.

|         | This project is located along             | the public streets of San I | Badger Drive, Ec  | lipse Street, and Sunbeam Str | eet within |
|---------|-------------------------------------------|-----------------------------|-------------------|-------------------------------|------------|
|         | the Limited Residential (LR-              | 1) Zoning District ACTIO    | ON ITEM           |                               | 104        |
| PH 275  | $\mathcal{E}$                             |                             |                   | •                             |            |
|         | rates to become effective Oc              | tober 1, 2023, with some    | proposed rates in | creasing 5% and higher ACI    | ION        |
|         | ITEM                                      |                             |                   |                               | 131        |
|         |                                           |                             |                   |                               |            |
| OLD B   | USINESS:                                  |                             |                   |                               |            |
| OB 276  | 3 <sup>rd</sup> Reading and Adoption of F | Y24 Appropriation Ordina    | ance No. 1330 A   | CTION ITEM                    | 160        |
| OB 277  | 2 <sup>nd</sup> Reading Ordinance No. 133 | 31, PUD Application F &     | G Idaho, LLC M    | Taple St. Apts. ACTION ITE    | M 165      |
| OB 278  | Motion to adopt Resolution 20             | 23-, authorizing the M      | layor to sign the | ITD State/Local Agreement f   | or the     |
|         | River St., Walnut to Galena               | Project. ACTION ITEM        |                   |                               | 169        |
| OB 000  | Matters & Motions from Execu              | ntive Session, if any. ACT  | TION ITEM         | (no documents)                |            |
| STAFF   | REPORTS: Staff Reports                    | Council Reports             | Mayor's R         | enorts                        |            |
| SR 000  |                                           | council respons             | 11149 01 0 11     | Speris                        |            |
| 217 000 |                                           |                             |                   |                               |            |