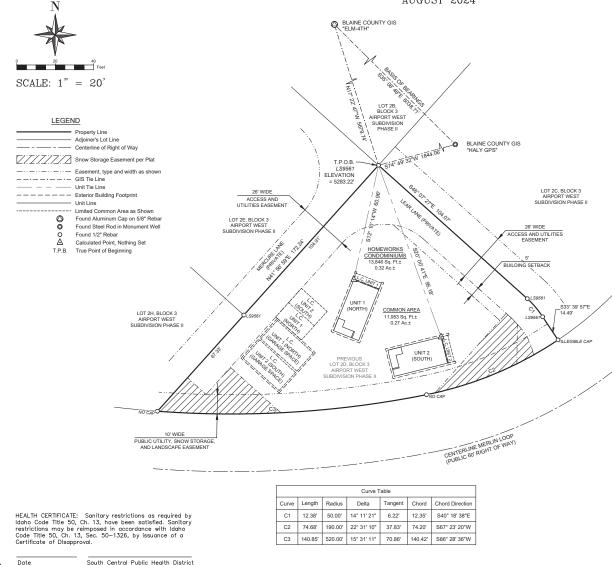

Consideration of a Final Plat Application by Butterfly, LLC, to reconfigure Lot 2D, Block 3, Airport West

PH 260

| <u>PH 261</u> | Consideration of 1st Reading of                                      | Ord. No,         | Resort City S | pecialty Liquor Li | cense ACTION ITEM215              |
|---------------|----------------------------------------------------------------------|------------------|---------------|--------------------|-----------------------------------|
|               | USINESS:  Consideration of Resolution 20  Center ACTION ITEM         |                  |               |                    | ounty Emergency Communication 220 |
| OLD BU        | SINESS:                                                              |                  |               |                    |                                   |
| OB 000        | Matters & Motions from Execu                                         | tive Session, if | any. ACTION   | ITEM               | (no documents)                    |
| STAFF I       | REPORTS: Staff Reports                                               | Council Rep      | orts          | Mayor's Reports    |                                   |
|               | <u>ΓΙVE SESSION:</u> Real Propert<br>n under (IC 74-206(1)(f)) or Pe |                  |               |                    | ng & Imminently Likely            |
|               | & Motions from Executive Sess<br>Ordinance Number - 1339 Nex         |                  | -             | 1                  |                                   |