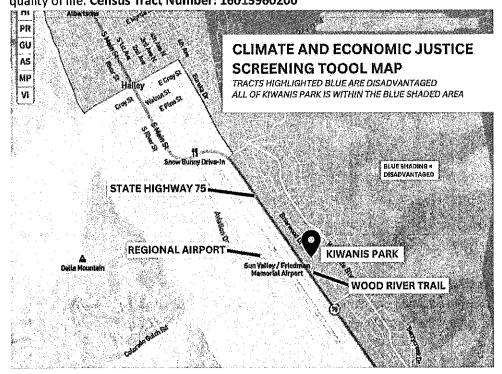

## AGENDA OF THE HAILEY CITY COUNCIL MEETING Monday September 23, 2024 \* Hailey City Hall Meeting Room

| v i , v v                                                                                                                                                                                                                                                                                                                                                                                                                                                                                                                                                                                                                                                                                                  |
|------------------------------------------------------------------------------------------------------------------------------------------------------------------------------------------------------------------------------------------------------------------------------------------------------------------------------------------------------------------------------------------------------------------------------------------------------------------------------------------------------------------------------------------------------------------------------------------------------------------------------------------------------------------------------------------------------------|
| ACTION ITEM = a vote may occur but is not required to be taken ACTION ITEM                                                                                                                                                                                                                                                                                                                                                                                                                                                                                                                                                                                                                                 |
| Hailey City Council Meetings are open to the public. Participants may join our meeting virtually or in-person.                                                                                                                                                                                                                                                                                                                                                                                                                                                                                                                                                                                             |
| Via teleconference: +1 (872) 240-3311, Access Code: 543-667-133 Via One-touch: United States tel:+18722403311,,543667133#, From your computer, tablet or smartphone: https://meet.goto.com/CityofHaileyCityCouncil                                                                                                                                                                                                                                                                                                                                                                                                                                                                                         |
| New to GoToMeeting? Get the app now and be ready when your first meeting starts: <a href="https://global.gotomeeting.com/install/543667133">https://global.gotomeeting.com/install/543667133</a>                                                                                                                                                                                                                                                                                                                                                                                                                                                                                                           |
| 5:00 p.m. groundbreaking Ceremony for the Hop Porter stage: meet at Hop Porter Park                                                                                                                                                                                                                                                                                                                                                                                                                                                                                                                                                                                                                        |
| 5:30 p.m CALL TO ORDER Open Session for Public Concerns                                                                                                                                                                                                                                                                                                                                                                                                                                                                                                                                                                                                                                                    |
| CONSENT AGENDA:  CA 251 Motion to adopt Resolution 2024-083, authorizing the Mayor's signature on a subaward agreement with the Hispanic Access Foundation in the amount of \$139,390.00 for a tree planting project in Kiwanis Park ACTION ITEM                                                                                                                                                                                                                                                                                                                                                                                                                                                           |
| CA 252 Motion to approve alcohol license for Hailey business ACTION ITEM                                                                                                                                                                                                                                                                                                                                                                                                                                                                                                                                                                                                                                   |
| CA 254 Motion to approve minutes of September 9, 2024 and to suspend reading of them ACTION ITEM                                                                                                                                                                                                                                                                                                                                                                                                                                                                                                                                                                                                           |
| CA 257 Motion to approve unaudited Treasurer's report for the month of August 2024 ACTION ITEM                                                                                                                                                                                                                                                                                                                                                                                                                                                                                                                                                                                                             |
| PROCLAMATIONS & PRESENTATIONS:  PP 258 Proclamation recognizing Hispanic Heritage Month                                                                                                                                                                                                                                                                                                                                                                                                                                                                                                                                                                                                                    |
| PUBLIC HEARING:  PH 259  Consideration Ordinance No, authorizing the Fourth Amendment to the Planned Unit Development (PUD)  Agreement of the Sweetwater PUD Subdivision, which would remove Block 1, Sweetwater PUD Subdivision from certain approved and obligatory requirements of the Sweetwater Planned Unit Development Agreement, and in turn, the Applicant is offering to restrict two (2) residential units within the proposed development as Community Housing under the Locals Only (Category L) criteria. The subject parcel is located on Block 1 of the Sweetwater PUD Subdivision within the Limited Business (LB) Zoning District.(Continued from September 9, 2024 meeting) ACTION ITEM |