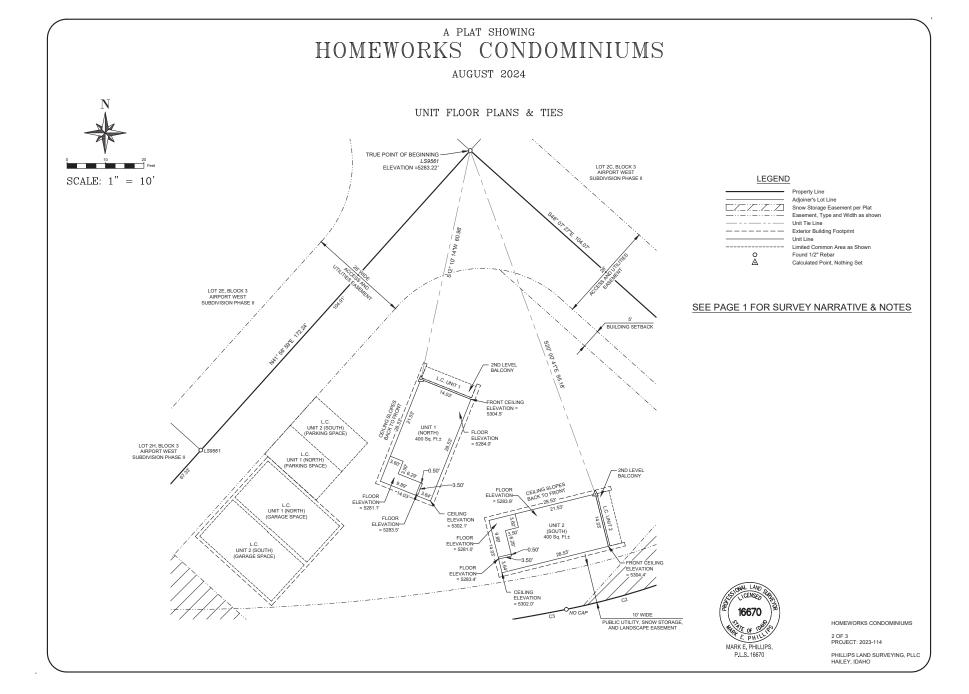

Consideration of a Final Plat Application by Butterfly, LLC, to reconfigure Lot 2D, Block 3, Airport West

PH 260

| <u>PH 261</u> | Consideration of 1st Reading of                                      | Ord. No,         | Resort City S | pecialty Liquor Li | cense ACTION ITEM215              |
|---------------|----------------------------------------------------------------------|------------------|---------------|--------------------|-----------------------------------|
|               | USINESS:  Consideration of Resolution 20  Center ACTION ITEM         |                  |               |                    | ounty Emergency Communication 220 |
| OLD BU        | SINESS:                                                              |                  |               |                    |                                   |
| OB 000        | Matters & Motions from Execu                                         | tive Session, if | any. ACTION   | ITEM               | (no documents)                    |
| STAFF I       | REPORTS: Staff Reports                                               | Council Rep      | orts          | Mayor's Reports    |                                   |
|               | <u>ΓΙVE SESSION:</u> Real Propert<br>n under (IC 74-206(1)(f)) or Pe |                  |               |                    | ng & Imminently Likely            |
|               | & Motions from Executive Sess<br>Ordinance Number - 1339 Nex         |                  | -             | 1                  |                                   |