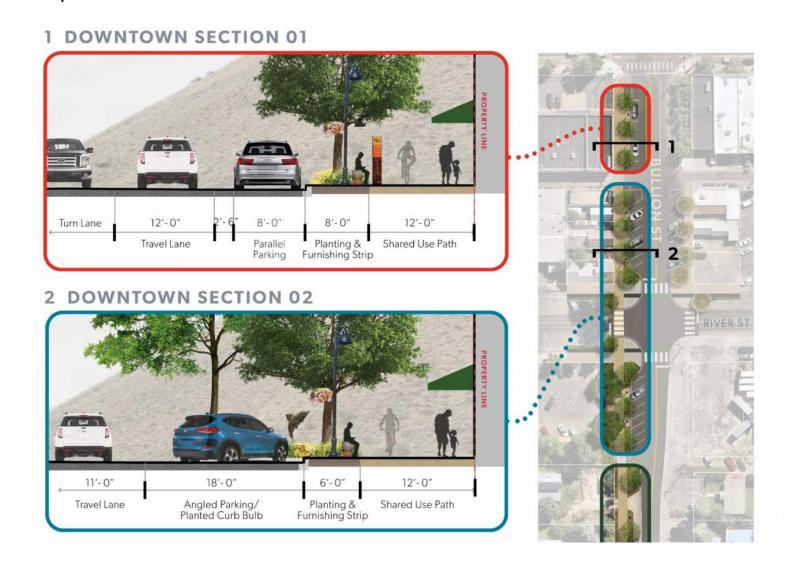

#### C. Old Business (ACTION ITEM):

OB 1 Discussion and decision regarding elements of Phase 1, Downtown Master Plan, Bullion Pathway.
 ACTION ITEM