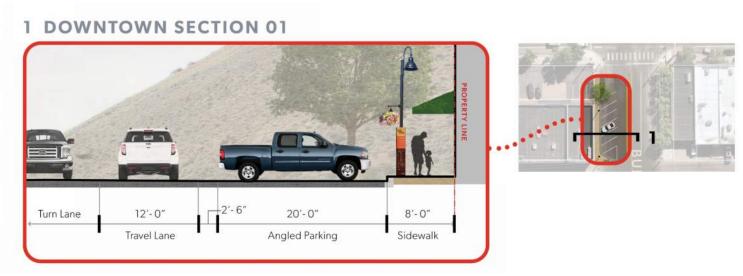

#### C. Old Business (ACTION ITEM):

OB 1 Discussion and decision regarding elements of Phase 1, Downtown Master Plan, Bullion Pathway.
 ACTION ITEM