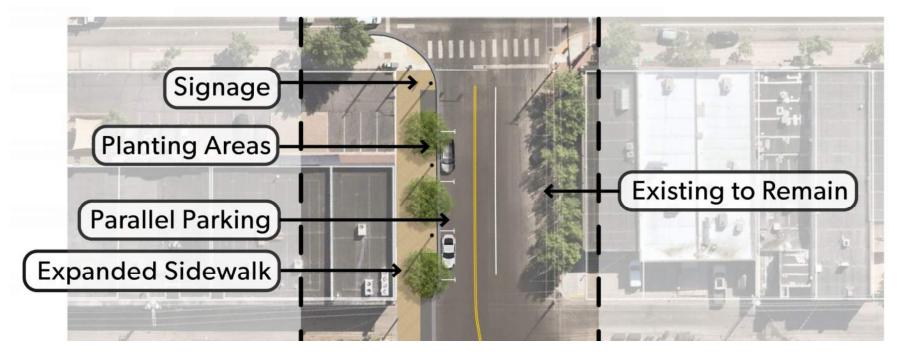

ut to the trails in Croy Canyon.

A guiding **Vision** or **Theme** elevates the experience of a place while providing a cohesive direction for the various project elements – including the paving, light fixtures, benches, planting, art and wayfinding.









**Big Wood River** 

Hailey's Quirky Culture

**City of Trees** 

**Carbonate Mt & Croy Canyon** 

















# **PHASING PLAN**



# **EXISTING CONDITION** PHASE 1 Existing to Remain Angled Parking Expanded Sidewalk Expanded Sidewalk and Planting Areas South Side Improvements Pending Funding Intersection Curb Bulb and Crosswalk Enhancements Existing to Remain New Landscaped Multi-Use Path Parallel Parking in Front of Residences Entry Plaza/Multi-Use Path Head-In Parking at Hop Porter Park Existing Arch to Remain





























**HURA Recommended 05-20-2025 (Option A)** 

# Turn Lane 12'-0" 12'-0" 8'-0" 12'-0" Travel Lane Parallel Planting & Shared Use Path Furnishing Strip

P&Z Title 18 Recommended 05-05-2025 (Option B)





# **Bullion Pathway Concept Refinement** | River Street to Hop Porter Park



**Existing Condition** Parking Count: 32



Potential Restripe with Parklet Parking Count: 45

**Bullion Pathway Concept Refinement** | River Street to Hop Porter Park







# **Bullion Pathway Concept Refinement** | Typical Section

# **Downtown Section 01 Option A**

# 1 DOWNTOWN SECTION 01 2'-6" 20'-0" Turn Lane 12'-0" 8'-0" Travel Lane Angled Parking Sidewalk 2 DOWNTOWN SECTION 02 11'-0" 18'-0" 6'-0" 12'-0" Angled Parking/ Planted Curb Bulb Planting & Furnishing Strip Travel Lane Shared Use Path