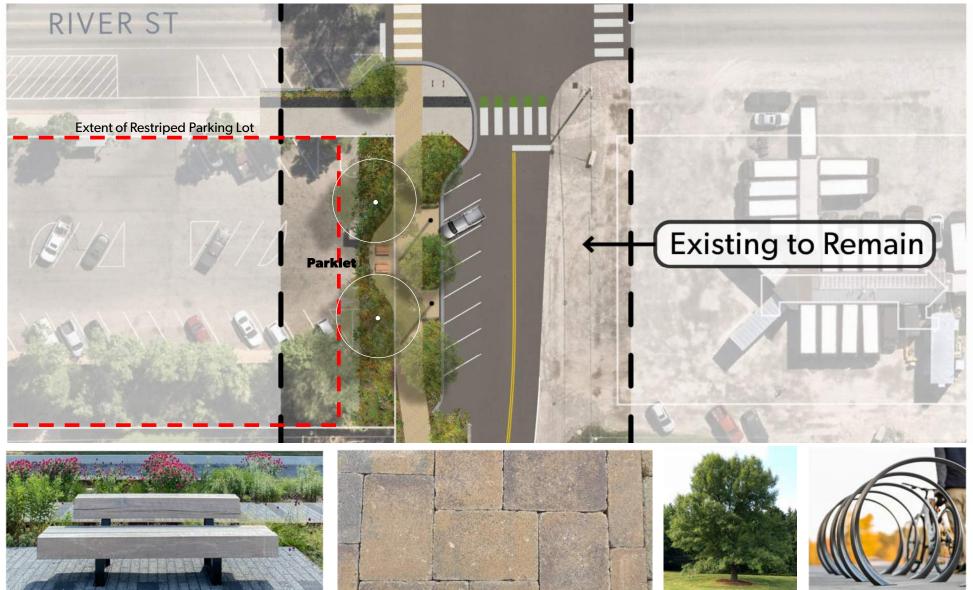

#### C. Old Business (ACTION ITEM):

OB 1 Discussion and decision regarding elements of Phase 1, Downtown Master Plan, Bullion Pathway.
 ACTION ITEM