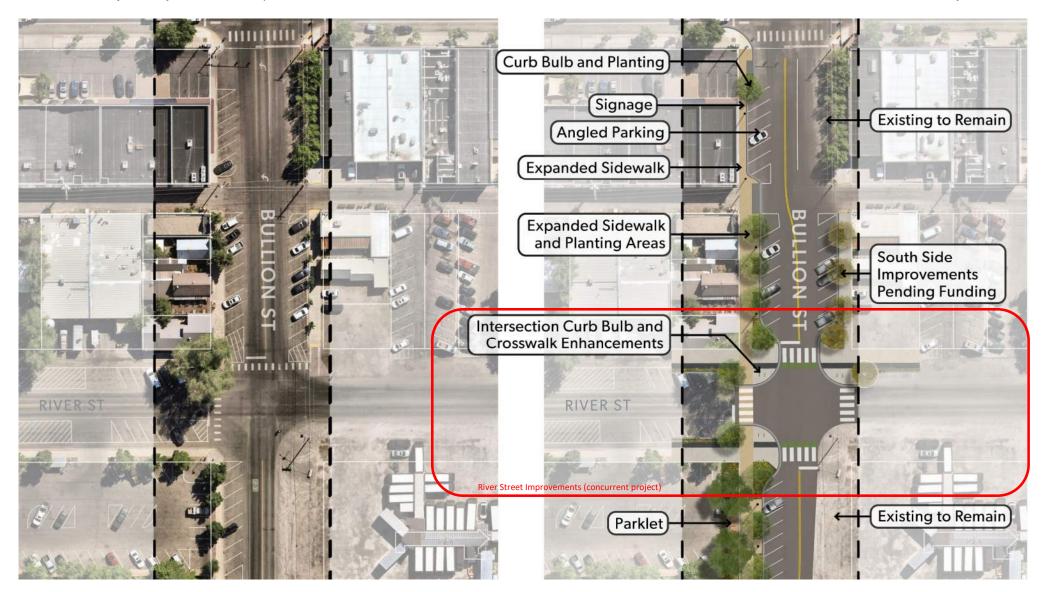

#### C. Old Business (ACTION ITEM):

OB 1 Discussion and decision regarding elements of Phase 1, Downtown Master Plan, Bullion Pathway.
 ACTION ITEM