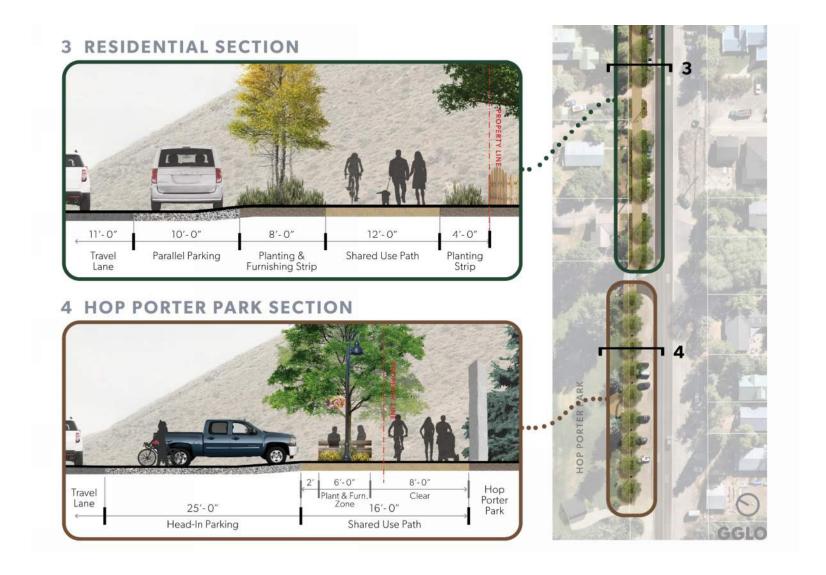

#### C. Old Business (ACTION ITEM):

OB 1 Discussion and decision regarding elements of Phase 1, Downtown Master Plan, Bullion Pathway.
 ACTION ITEM