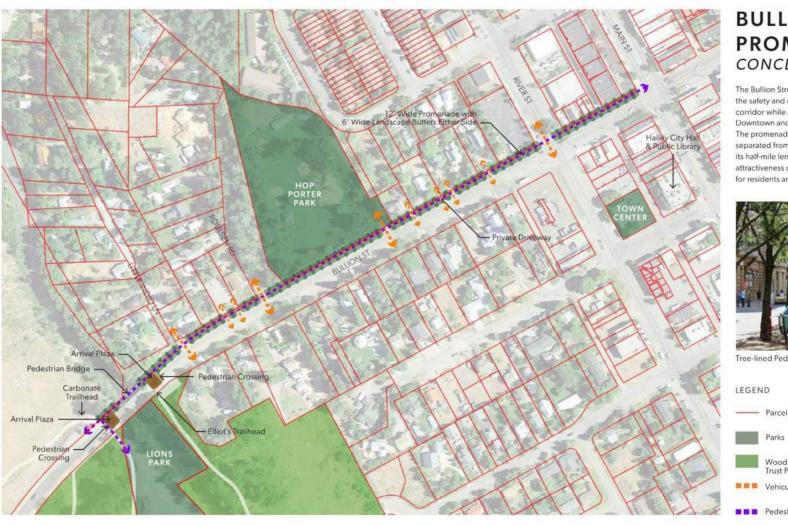

#### C. Old Business (ACTION ITEM):

OB 1 Discussion and decision regarding elements of Phase 1, Downtown Master Plan, Bullion Pathway.
 ACTION ITEM