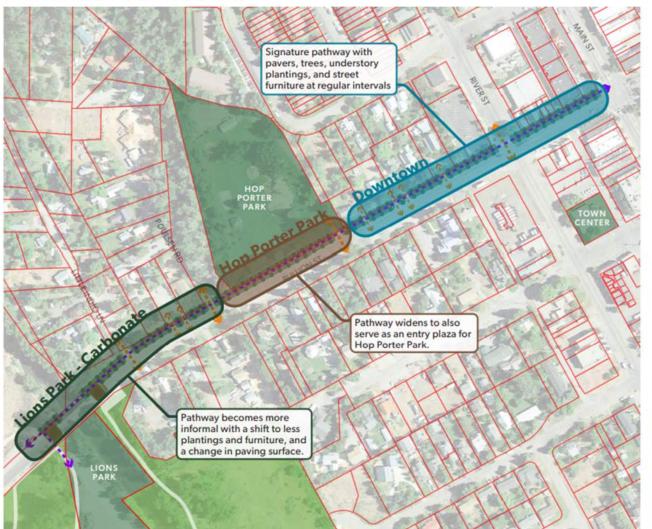

#### C. Old Business (ACTION ITEM):

OB 1 Discussion and decision regarding elements of Phase 1, Downtown Master Plan, Bullion Pathway.
 ACTION ITEM