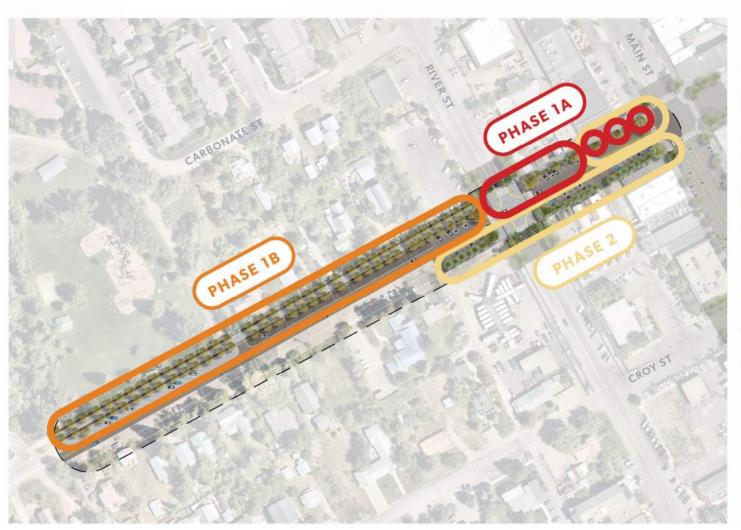

#### C. Old Business (ACTION ITEM):

OB 1 Discussion and decision regarding elements of Phase 1, Downtown Master Plan, Bullion Pathway.
 ACTION ITEM