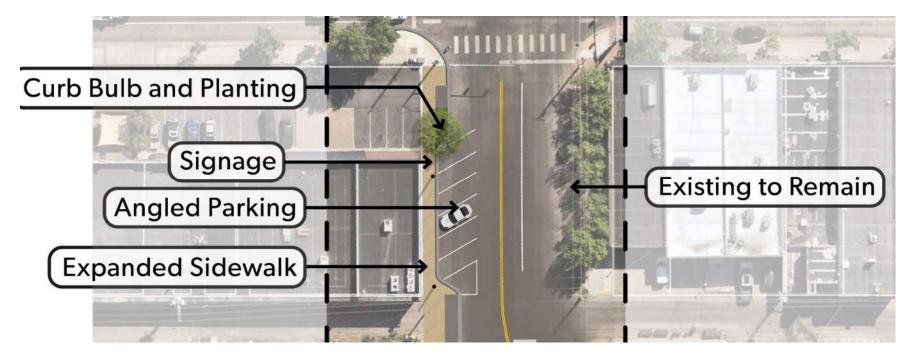

#### C. Old Business (ACTION ITEM):

OB 1 Discussion and decision regarding elements of Phase 1, Downtown Master Plan, Bullion Pathway.
 ACTION ITEM