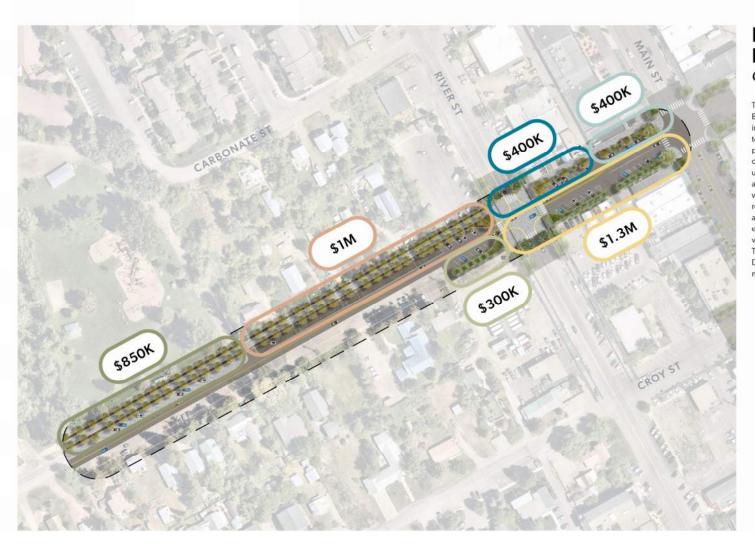

#### C. Old Business (ACTION ITEM):

OB 1 Discussion and decision regarding elements of Phase 1, Downtown Master Plan, Bullion Pathway.
 ACTION ITEM